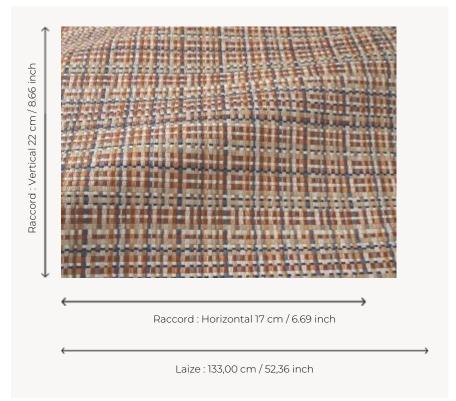

## Pierre Frey

| PERFORMANCE    | Outdoor                                                                                                                                                                                               |
|----------------|-------------------------------------------------------------------------------------------------------------------------------------------------------------------------------------------------------|
| TYPE           | Semi plains                                                                                                                                                                                           |
| USE            | Normal use                                                                                                                                                                                            |
| MARTINDALE     | 18.000 T                                                                                                                                                                                              |
| COMPOSITION    | 100 % Acrylic                                                                                                                                                                                         |
| SALES UNIT     | Available per meter/yard                                                                                                                                                                              |
| WIDTH          | 133 cm / 52,36 inch                                                                                                                                                                                   |
| REPEAT         | H: 17 cm - 6,69 inch<br>V: 22 cm - 8,66 inch<br>Straight repeat                                                                                                                                       |
| WEIGHT         | 837 gr / ml                                                                                                                                                                                           |
| CARE           |                                                                                                                                                                                                       |
| CERTIFICATIONS | NFPA 260-Class 1<br>CAL TB 117- Pass                                                                                                                                                                  |
| NOTES          | High lightfastness, mold-resistent,<br>stain & water repellent<br>Washable fabric<br>Indoor-Outdoor fabric<br>Woven in Pierre Frey's workshop in<br>northern France.Living Heritage Mill.             |
| INFORMATION    | Reinforced stitching recommended to avoid fraying at seams For outdoor use, make sure to use appropriate lining materials. Remember to store pads and cushions in a clean, dry place when not in use. |
| воок           | F9979212032MINI                                                                                                                                                                                       |