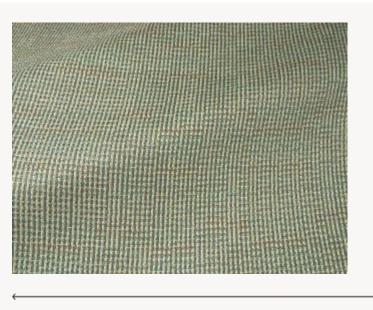

## F3731001 VANAVANA

VANAVANA is an outdoor performance fabric, a linen semi-plain whose warp and weft threads cross each other in the manner of an elegant and very fine madras. Its sophisticated weaving illustrates all the know-how of Pierre Frey's workshops in northern France.

## F3731001 - Exotique

Laize : 137,00 cm / 53,93 inch