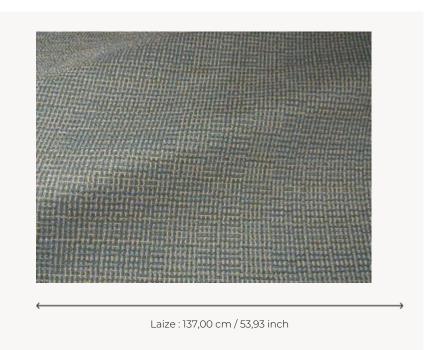

## F3731002 VANAVANA

VANAVANA is an outdoor performance fabric, a linen semi-plain whose warp and weft threads cross each other in the manner of an elegant and very fine madras. Its sophisticated weaving illustrates all the know-how of Pierre Frey's workshops in northern France.

## Pierre Frey

| PERFORMANCE    | Outdoor                                                                                                                                                                                                                                   |
|----------------|-------------------------------------------------------------------------------------------------------------------------------------------------------------------------------------------------------------------------------------------|
| TYPE           | Jacquards                                                                                                                                                                                                                                 |
| USE            | Normal use                                                                                                                                                                                                                                |
| MARTINDALE     | 25.000 T                                                                                                                                                                                                                                  |
| COMPOSITION    | 100 % Linen                                                                                                                                                                                                                               |
| SALES UNIT     | Available per meter/yard                                                                                                                                                                                                                  |
| WIDTH          | 137 cm / 53,93 inch                                                                                                                                                                                                                       |
| WEIGHT         | 719 gr / ml                                                                                                                                                                                                                               |
| CARE           |                                                                                                                                                                                                                                           |
| CERTIFICATIONS | EN1021-1-2 in conjunction with<br>suitable combustion modified foam<br>NFPA 260-Class 1                                                                                                                                                   |
| NOTES          | High lightfastness, mold-resistent,<br>stain & water repellent<br>Washable fabric<br>Made in France (EPV Living Heritage<br>Mill)<br>Indoor-Outdoor fabric<br>Woven in Pierre Frey's workshop in<br>northern France.Living Heritage Mill. |
| INFORMATION    | Reinforced stitching recommended to avoid fraying at seams For outdoor use, make sure to use appropriate lining materials. Remember to store pads and cushions in a clean, dry place when not in use.                                     |
| воок           | F9979212032MINI                                                                                                                                                                                                                           |