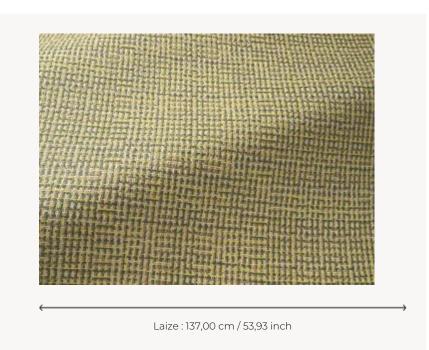

## F3731003 VANAVANA

VANAVANA is an outdoor performance fabric, a linen semi-plain whose warp and weft threads cross each other in the manner of an elegant and very fine madras. Its sophisticated weaving illustrates all the know-how of Pierre Frey's workshops in northern France.

## Pierre Frey

| 3              |                                                                                                                                                                                                                      |
|----------------|----------------------------------------------------------------------------------------------------------------------------------------------------------------------------------------------------------------------|
| PERFORMANCE    | Outdoor                                                                                                                                                                                                              |
| TYPE           | Jacquards                                                                                                                                                                                                            |
| USE            | Normal use                                                                                                                                                                                                           |
| MARTINDALE     | 25.000 T                                                                                                                                                                                                             |
| COMPOSITION    | 100 % Linen                                                                                                                                                                                                          |
| SALES UNIT     | Available per meter/yard                                                                                                                                                                                             |
| WIDTH          | 137 cm / 53,93 inch                                                                                                                                                                                                  |
| WEIGHT         | 719 gr / ml                                                                                                                                                                                                          |
| CARE           | TO PXX                                                                                                                                                                                                               |
| CERTIFICATIONS | EN1021-1-2 in conjunction with suitable combustion modified foam NFPA 260-Class 1                                                                                                                                    |
| NOTES          | High lightfastness, mold-resistent, stain & water repellent Washable fabric Made in France (EPV Living Heritage Mill) Indoor-Outdoor fabric Woven in Pierre Frey's workshop in northern France.Living Heritage Mill. |
| INFORMATION    | Reinforced stitching recommended to avoid fraying at seams For outdoor use, make sure to use appropriate lining materials. Remember to store pads and cushions in a clean, dry place when not in use.                |
| воок           | F9979212032MINI                                                                                                                                                                                                      |