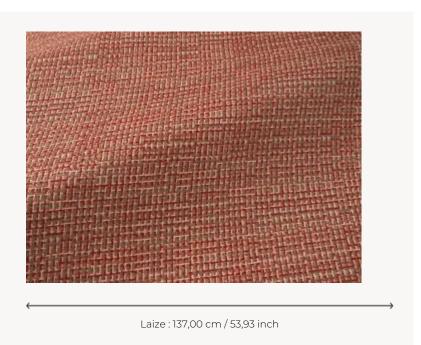

## F3731004 VANAVANA

VANAVANA is an outdoor performance fabric, a linen semi-plain whose warp and weft threads cross each other in the manner of an elegant and very fine madras. Its sophisticated weaving illustrates all the know-how of Pierre Frey's workshops in northern France.

## Pierre Frey

воок

| •              |                                                                                                                                                                                                                      |
|----------------|----------------------------------------------------------------------------------------------------------------------------------------------------------------------------------------------------------------------|
| PERFORMANCE    | Outdoor                                                                                                                                                                                                              |
| TYPE           | Jacquards                                                                                                                                                                                                            |
| USE            | Normal use                                                                                                                                                                                                           |
| MARTINDALE     | 25.000 T                                                                                                                                                                                                             |
| COMPOSITION    | 100 % Linen                                                                                                                                                                                                          |
| SALES UNIT     | Available per meter/yard                                                                                                                                                                                             |
| WIDTH          | 137 cm / 53,93 inch                                                                                                                                                                                                  |
| WEIGHT         | 719 gr / ml                                                                                                                                                                                                          |
| CARE           |                                                                                                                                                                                                                      |
| CERTIFICATIONS | EN1021-1-2 in conjunction with<br>suitable combustion modified foam<br>NFPA 260-Class 1                                                                                                                              |
| NOTES          | High lightfastness, mold-resistent, stain & water repellent Washable fabric Made in France (EPV Living Heritage Mill) Indoor-Outdoor fabric Woven in Pierre Frey's workshop in northern France.Living Heritage Mill. |
| INFORMATION    | Reinforced stitching recommended to avoid fraying at seams For outdoor use, make sure to use appropriate lining materials. Remember to store pads and cushions in a clean, dry place when not in use.                |
|                |                                                                                                                                                                                                                      |