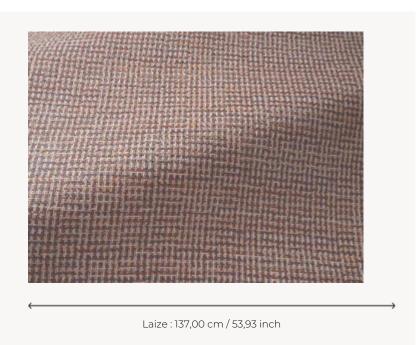

## F3731006 VANAVANA

VANAVANA is an outdoor performance fabric, a linen semi-plain whose warp and weft threads cross each other in the manner of an elegant and very fine madras. Its sophisticated weaving illustrates all the know-how of Pierre Frey's workshops in northern France.

## Pierre Frey

воок

| Outdoor                                                                                                                                                                                                              |
|----------------------------------------------------------------------------------------------------------------------------------------------------------------------------------------------------------------------|
|                                                                                                                                                                                                                      |
| Jacquards                                                                                                                                                                                                            |
| Normal use                                                                                                                                                                                                           |
| 25.000 T                                                                                                                                                                                                             |
| 100 % Linen                                                                                                                                                                                                          |
| Available per meter/yard                                                                                                                                                                                             |
| 137 cm / 53,93 inch                                                                                                                                                                                                  |
| 719 gr / ml                                                                                                                                                                                                          |
|                                                                                                                                                                                                                      |
| EN1021-1-2 in conjunction with<br>suitable combustion modified foam<br>NFPA 260-Class 1                                                                                                                              |
| High lightfastness, mold-resistent, stain & water repellent Washable fabric Made in France (EPV Living Heritage Mill) Indoor-Outdoor fabric Woven in Pierre Frey's workshop in northern France.Living Heritage Mill. |
| Reinforced stitching recommended<br>to avoid fraying at seams<br>For outdoor use, make sure to use<br>appropriate lining materials.                                                                                  |
|                                                                                                                                                                                                                      |