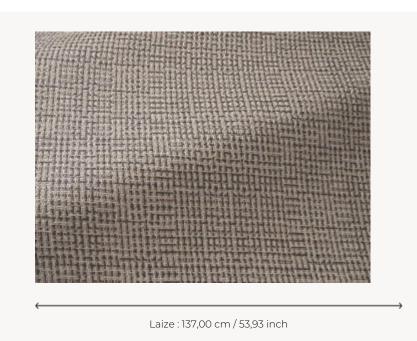

## F3731007 VANAVANA

VANAVANA is an outdoor performance fabric, a linen semi-plain whose warp and weft threads cross each other in the manner of an elegant and very fine madras. Its sophisticated weaving illustrates all the know-how of Pierre Frey's workshops in northern France.

## Pierre Frey

| PERFORMANCE    | Outdoor                                                                                                                                                                                                              |
|----------------|----------------------------------------------------------------------------------------------------------------------------------------------------------------------------------------------------------------------|
| TYPE           | Jacquards                                                                                                                                                                                                            |
| USE            | Normal use                                                                                                                                                                                                           |
| MARTINDALE     | 25.000 T                                                                                                                                                                                                             |
| COMPOSITION    | 100 % Linen                                                                                                                                                                                                          |
| SALES UNIT     | Available per meter/yard                                                                                                                                                                                             |
| WIDTH          | 137 cm / 53,93 inch                                                                                                                                                                                                  |
| WEIGHT         | 719 gr / ml                                                                                                                                                                                                          |
| CARE           | $\mathbb{Z} \mathbb{P} \mathbb{X}$                                                                                                                                                                                   |
| CERTIFICATIONS | EN1021-1-2 in conjunction with suitable combustion modified foam NFPA 260-Class 1                                                                                                                                    |
| NOTES          | High lightfastness, mold-resistent, stain & water repellent Washable fabric Made in France (EPV Living Heritage Mill) Indoor-Outdoor fabric Woven in Pierre Frey's workshop in northern France.Living Heritage Mill. |
| INFORMATION    | Reinforced stitching recommended to avoid fraying at seams For outdoor use, make sure to use appropriate lining materials. Remember to store pads and cushions in a clean, dry place when not in use.                |
| воок           | F9979212032MINI                                                                                                                                                                                                      |