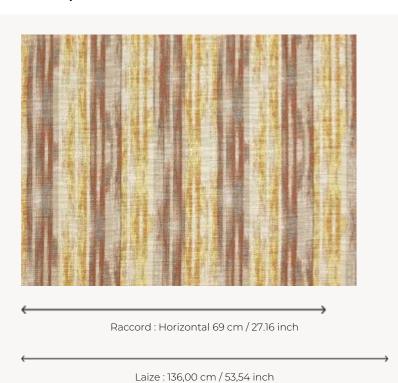

## F3732001 WAIKIKI

Outdoor performance fabric, WAIKIKI represents a traditional striped linen ikat whose weaving illustrates all the know-how of Pierre Frey's workshops in northern France. It is available in subtle and refreshing shades.

## F3732001 - Exotique

## Pierre Frey

воок

| 3              |                                                                                                                                                                                                                      |
|----------------|----------------------------------------------------------------------------------------------------------------------------------------------------------------------------------------------------------------------|
| PERFORMANCE    | Outdoor                                                                                                                                                                                                              |
| TYPE           | Jacquards                                                                                                                                                                                                            |
| USE            | Normal use                                                                                                                                                                                                           |
| MARTINDALE     | 16.000 T                                                                                                                                                                                                             |
| COMPOSITION    | 52 % Acrylic - 48 % Linen                                                                                                                                                                                            |
| SALES UNIT     | Available per meter/yard                                                                                                                                                                                             |
| WIDTH          | 136 cm / 53,54 inch                                                                                                                                                                                                  |
| REPEAT         | H: 69 cm - 27,16 inch                                                                                                                                                                                                |
| WEIGHT         | 734 gr / ml                                                                                                                                                                                                          |
| CARE           |                                                                                                                                                                                                                      |
| CERTIFICATIONS | NFPA 260-Class 1<br>CAL TB 117- Pass                                                                                                                                                                                 |
| NOTES          | High lightfastness, mold-resistent, stain & water repellent Washable fabric Made in France (EPV Living Heritage Mill) Indoor-Outdoor fabric Woven in Pierre Frey's workshop in northern France.Living Heritage Mill. |
| INFORMATION    | Reinforced stitching recommended to avoid fraying at seams For outdoor use, make sure to use appropriate lining materials. Remember to store pads and cushions in a clean, dry place when not in use.                |