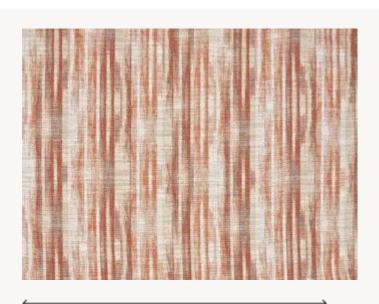

## F3732004 WAIKIKI

Outdoor performance fabric, WAIKIKI represents a traditional striped linen ikat whose weaving illustrates all the know-how of Pierre Frey's workshops in northern France. It is available in subtle and refreshing shades.

## **F3732004 - Grenadine**

Raccord : Horizontal 69 cm / 27.16 inch

Laize: 136,00 cm / 53,54 inch

## Pierre Frey

воок

| Fielle Fley    |                                      |
|----------------|--------------------------------------|
| PERFORMANCE    | Outdoor                              |
| TYPE           | Jacquards                            |
| USE            | Normal use                           |
| MARTINDALE     | 16.000 T                             |
| COMPOSITION    | 52 % Acrylic - 48 % Linen            |
| SALES UNIT     | Available per meter/yard             |
| WIDTH          | 136 cm / 53,54 inch                  |
| REPEAT         | H: 69 cm - 27,16 inch                |
| WEIGHT         | 734 gr / ml                          |
|                |                                      |
| CARE           | W _ P X                              |
| CERTIFICATIONS | NFPA 260-Class 1<br>CAL TB 117- Pass |
|                | NFPA 260-Class 1                     |