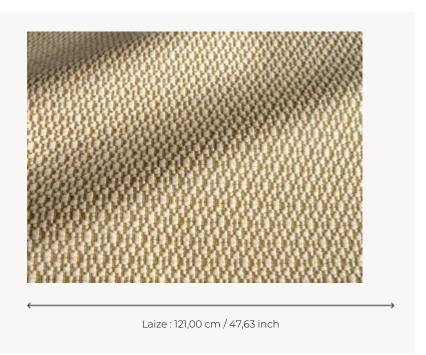

## F3818001 KATSU

Soft and warm, this semi-plain fabric woven with thick wool yarns is available in a range of refined colours.

## Pierre Frey

PERFORMANCE High Rub Test

TYPE -

**USE** Moderate use

**MARTINDALE** 50.000 T

**COMPOSITION** 94 % Wool - 6 % Cotton

**SALES UNIT** Available per meter/yard

**WIDTH** 121 cm / 47,63 inch