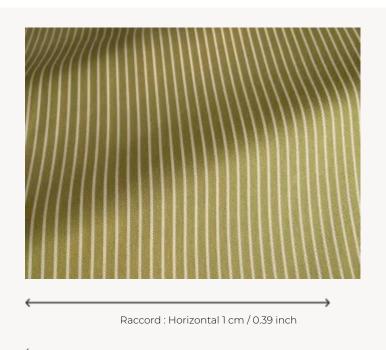

## F3820003 OTRANTE

High-performance In-Outdoor fabric, OTRANTE is a fine matte stripe on a coloured background, elegant and timeless. Available in a range of fresh, graphic shades, it is woven in Pierre Frey's EPV-certified workshops in northern France, Europe's experts in weaving lightfast, stain-resistant textiles.

## F3820003 - Olive

Laize : 143,00 cm / 56,29 inch

| Pierre Frey    |                                                                                                                                                                                                                      |
|----------------|----------------------------------------------------------------------------------------------------------------------------------------------------------------------------------------------------------------------|
| PERFORMANCE    | Outdoor                                                                                                                                                                                                              |
| TYPE           | Jacquards                                                                                                                                                                                                            |
| USE            | Normal use                                                                                                                                                                                                           |
| MARTINDALE     | < 30.000 T                                                                                                                                                                                                           |
| COMPOSITION    | 100 % Acrylic                                                                                                                                                                                                        |
| SALES UNIT     | Available per meter/yard                                                                                                                                                                                             |
| WIDTH          | 143 cm / 56,29 inch                                                                                                                                                                                                  |
| REPEAT         | H: 1 cm - 0,39 inch                                                                                                                                                                                                  |
| WEIGHT         | 321 gr / ml                                                                                                                                                                                                          |
| CARE           | $\mathbb{W}_{\overline{a}} \mathbb{P} \mathbb{X}$                                                                                                                                                                    |
|                |                                                                                                                                                                                                                      |
| CERTIFICATIONS | NFPA 260-Class 1<br>CAL TB 117- Pass                                                                                                                                                                                 |
| CERTIFICATIONS |                                                                                                                                                                                                                      |
|                | CAL TB 117- Pass<br>High lightfastness, mold-resistent,<br>stain & water repellent<br>Washable fabric<br>Made in France (EPV Living Heritage<br>Mill)<br>Indoor-Outdoor fabric<br>Woven in Pierre Frey's workshop in |