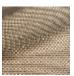

## **F3822004 MARINA**

High-performance In-Outdoor fabric, MARINA is a charming little graphic jacquard, reversible, with multiple thread crossings reminiscent of traditional weaving. It is woven in Pierre Frey's EPV-certified workshops in the north of France, experts in Europe in the weaving of lightfast, stain-resistant textiles.

## F3822004 - Fleur

## Pierre Frey

| PERFORMANCE           | Outdoor                                                                                                                                                                                                     |
|-----------------------|-------------------------------------------------------------------------------------------------------------------------------------------------------------------------------------------------------------|
| TYPE                  | Jacquards                                                                                                                                                                                                   |
| USE                   | Moderate use                                                                                                                                                                                                |
| MARTINDALE            | < 20.000 T                                                                                                                                                                                                  |
| COMPOSITION           | 100 % Acrylic                                                                                                                                                                                               |
| SALES UNIT            | Available per meter/yard                                                                                                                                                                                    |
| WIDTH                 | 134 cm / 52,75 inch                                                                                                                                                                                         |
| REPEAT                | H: 1 cm - 0,39 inch<br>V: 2 cm - 0,78 inch                                                                                                                                                                  |
| WEIGHT                | 643 gr / ml                                                                                                                                                                                                 |
| CARE                  | $\square$ $\square$ $\square$ $\square$ $\square$ $\square$ $\square$ $\square$                                                                                                                             |
|                       |                                                                                                                                                                                                             |
| CERTIFICATIONS        | NFPA 260-Class 1<br>CAL TB 117- Pass                                                                                                                                                                        |
| CERTIFICATIONS  NOTES |                                                                                                                                                                                                             |
| -                     | CAL TB 117- Pass  Reversible High lightfastness, mold-resistent, stain & water repellent Washable fabric Made in France (EPV Living Heritage Mill) Indoor-Outdoor fabric Woven in Pierre Frey's workshop in |