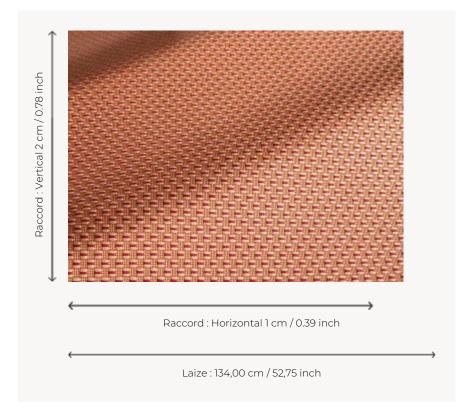

## Pierre Frey

| PERFORMANCE           | Outdoor                                                                                                                                                                                                     |
|-----------------------|-------------------------------------------------------------------------------------------------------------------------------------------------------------------------------------------------------------|
| TYPE                  | Jacquards                                                                                                                                                                                                   |
| USE                   | Moderate use                                                                                                                                                                                                |
| MARTINDALE            | < 20.000 T                                                                                                                                                                                                  |
| COMPOSITION           | 100 % Acrylic                                                                                                                                                                                               |
| SALES UNIT            | Available per meter/yard                                                                                                                                                                                    |
| WIDTH                 | 134 cm / 52,75 inch                                                                                                                                                                                         |
| REPEAT                | H: 1 cm - 0,39 inch<br>V: 2 cm - 0,78 inch                                                                                                                                                                  |
| WEIGHT                | 643 gr / ml                                                                                                                                                                                                 |
| CARE                  | $\square$ $\square$ $\square$ $\square$ $\square$ $\square$ $\square$ $\square$                                                                                                                             |
|                       |                                                                                                                                                                                                             |
| CERTIFICATIONS        | NFPA 260-Class 1<br>CAL TB 117- Pass                                                                                                                                                                        |
| CERTIFICATIONS  NOTES |                                                                                                                                                                                                             |
| -                     | CAL TB 117- Pass  Reversible High lightfastness, mold-resistent, stain & water repellent Washable fabric Made in France (EPV Living Heritage Mill) Indoor-Outdoor fabric Woven in Pierre Frey's workshop in |