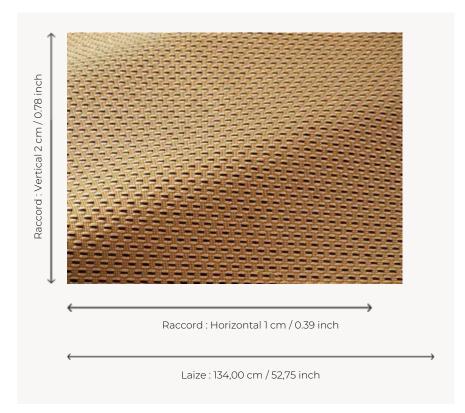

## F3822009 MARINA

High-performance In-Outdoor fabric, MARINA is a charming little graphic jacquard, reversible, with multiple thread crossings reminiscent of traditional weaving. It is woven in Pierre Frey's EPV-certified workshops in the north of France, experts in Europe in the weaving of lightfast, stain-resistant textiles.

## Pierre Frey

| PERFORMANCE    | Outdoor                                                                                                                                                                                                     |
|----------------|-------------------------------------------------------------------------------------------------------------------------------------------------------------------------------------------------------------|
| TYPE           | Jacquards                                                                                                                                                                                                   |
| USE            | Moderate use                                                                                                                                                                                                |
| MARTINDALE     | < 20.000 T                                                                                                                                                                                                  |
| COMPOSITION    | 100 % Acrylic                                                                                                                                                                                               |
| SALES UNIT     | Available per meter/yard                                                                                                                                                                                    |
| WIDTH          | 134 cm / 52,75 inch                                                                                                                                                                                         |
| REPEAT         | H: 1 cm - 0,39 inch<br>V: 2 cm - 0,78 inch                                                                                                                                                                  |
| WEIGHT         | 643 gr / ml                                                                                                                                                                                                 |
| CARE           | $\square$ $\square$ $\square$ $\square$ $\square$ $\square$ $\square$ $\square$                                                                                                                             |
|                |                                                                                                                                                                                                             |
| CERTIFICATIONS | NFPA 260-Class 1<br>CAL TB 117- Pass                                                                                                                                                                        |
| NOTES          |                                                                                                                                                                                                             |
|                | CAL TB 117- Pass  Reversible High lightfastness, mold-resistent, stain & water repellent Washable fabric Made in France (EPV Living Heritage Mill) Indoor-Outdoor fabric Woven in Pierre Frey's workshop in |