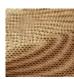

## F3822009 MARINA

High-performance In-Outdoor fabric, MARINA is a charming little graphic jacquard, reversible, with multiple thread crossings reminiscent of traditional weaving. It is woven in Pierre Frey's EPV-certified workshops in the north of France, experts in Europe in the weaving of lightfast, stain-resistant textiles.

## F3822009 - Ocre

## Pierre Frey

| PERFORMANCE    | Outdoor                                                                                                                                                                                                     |
|----------------|-------------------------------------------------------------------------------------------------------------------------------------------------------------------------------------------------------------|
| TYPE           | Jacquards                                                                                                                                                                                                   |
| USE            | Moderate use                                                                                                                                                                                                |
| MARTINDALE     | < 20.000 T                                                                                                                                                                                                  |
| COMPOSITION    | 100 % Acrylic                                                                                                                                                                                               |
| SALES UNIT     | Available per meter/yard                                                                                                                                                                                    |
| WIDTH          | 134 cm / 52,75 inch                                                                                                                                                                                         |
| REPEAT         | H: 1 cm - 0,39 inch<br>V: 2 cm - 0,78 inch                                                                                                                                                                  |
| WEIGHT         | 643 gr / ml                                                                                                                                                                                                 |
| CARE           | $\square$ $\square$ $\square$ $\square$ $\square$ $\square$ $\square$ $\square$                                                                                                                             |
|                |                                                                                                                                                                                                             |
| CERTIFICATIONS | NFPA 260-Class 1<br>CAL TB 117- Pass                                                                                                                                                                        |
| NOTES          |                                                                                                                                                                                                             |
|                | CAL TB 117- Pass  Reversible High lightfastness, mold-resistent, stain & water repellent Washable fabric Made in France (EPV Living Heritage Mill) Indoor-Outdoor fabric Woven in Pierre Frey's workshop in |