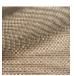

## F3822009 MARINA

High-performance In-Outdoor fabric, MARINA is a charming little graphic jacquard, reversible, with multiple thread crossings reminiscent of traditional weaving. It is woven in Pierre Frey's EPV-certified workshops in the north of France, experts in Europe in the weaving of lightfast, stain-resistant textiles.

## F3822009 - Ocre

## Pierre Frey

| PERFORMANCE    | Outdoor                                                                                                                                                                                                     |
|----------------|-------------------------------------------------------------------------------------------------------------------------------------------------------------------------------------------------------------|
| TYPE           | Jacquards                                                                                                                                                                                                   |
| USE            | Moderate use                                                                                                                                                                                                |
| MARTINDALE     | < 20.000 T                                                                                                                                                                                                  |
| COMPOSITION    | 100 % Acrylic                                                                                                                                                                                               |
| SALES UNIT     | Available per meter/yard                                                                                                                                                                                    |
| WIDTH          | 134 cm / 52,75 inch                                                                                                                                                                                         |
| REPEAT         | H: 1 cm - 0,39 inch<br>V: 2 cm - 0,78 inch                                                                                                                                                                  |
| WEIGHT         | 643 gr / ml                                                                                                                                                                                                 |
| CARE           | $\square$ $\square$ $\square$ $\square$ $\square$ $\square$ $\square$ $\square$                                                                                                                             |
|                |                                                                                                                                                                                                             |
| CERTIFICATIONS | NFPA 260-Class 1<br>CAL TB 117- Pass                                                                                                                                                                        |
| NOTES          |                                                                                                                                                                                                             |
|                | CAL TB 117- Pass  Reversible High lightfastness, mold-resistent, stain & water repellent Washable fabric Made in France (EPV Living Heritage Mill) Indoor-Outdoor fabric Woven in Pierre Frey's workshop in |