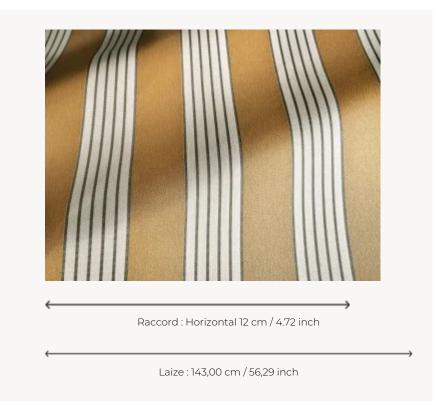

## F3823004 SCILIA

High-performance In-Outdoor fabric, SCILIA is a timeless wide stripe whose colours coordinate perfectly with the other references of the BELLAGIO collection, offering many graphic and cheerful combinations. It is woven in Pierre Frey's EPV-certified workshops in the north of France, experts in Europe in the weaving of lightfast, stain-resistant textiles.

## F3823004 - Camel

## Pierre Frey

| PERFORMANCE    | Outdoor                                                                                                                                                                                          |
|----------------|--------------------------------------------------------------------------------------------------------------------------------------------------------------------------------------------------|
| TYPE           | Jacquards                                                                                                                                                                                        |
| USE            | Normal use                                                                                                                                                                                       |
| MARTINDALE     | < 20.000 T                                                                                                                                                                                       |
| COMPOSITION    | 100 % Acrylic                                                                                                                                                                                    |
| SALES UNIT     | Available per meter/yard                                                                                                                                                                         |
| WIDTH          | 143 cm / 56,29 inch                                                                                                                                                                              |
| REPEAT         | H: 12 cm - 4,72 inch                                                                                                                                                                             |
| WEIGHT         | 321 gr / ml                                                                                                                                                                                      |
| CARE           |                                                                                                                                                                                                  |
|                |                                                                                                                                                                                                  |
| CERTIFICATIONS | NFPA 260-Class 1<br>CAL TB 117- Pass                                                                                                                                                             |
| NOTES          |                                                                                                                                                                                                  |
| -              | CAL TB 117- Pass  High lightfastness, mold-resistent, stain & water repellent Washable fabric Made in France (EPV Living Heritage Mill) Indoor-Outdoor fabric Woven in Pierre Frey's workshop in |