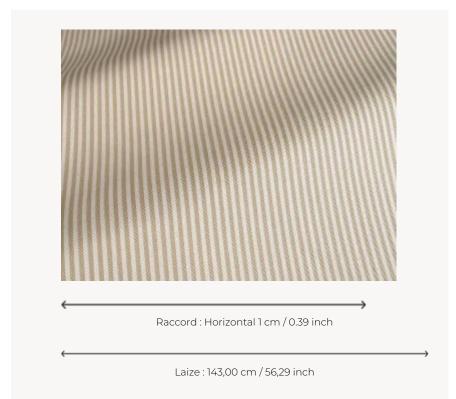

## F3824001 BELLAGIO

High-performance In-Outdoor fabric, BELLAGIO is a small herringbone pattern forming a two-tone graphic stripe, available in a range of fresh, timeless shades. It is woven in Pierre Frey's EPV-certified workshops in the north of France, experts in Europe in the weaving of lightfast, stain-resistant textiles.

## Pierre Frey

| PERFORMANCE    | Outdoor                                                                                                                                                                                          |
|----------------|--------------------------------------------------------------------------------------------------------------------------------------------------------------------------------------------------|
| TYPE           | Jacquards                                                                                                                                                                                        |
| USE            | Intensive use                                                                                                                                                                                    |
| MARTINDALE     | < 30.000 T                                                                                                                                                                                       |
| COMPOSITION    | 100 % Acrylic                                                                                                                                                                                    |
| SALES UNIT     | Available per meter/yard                                                                                                                                                                         |
| WIDTH          | 143 cm / 56,29 inch                                                                                                                                                                              |
| REPEAT         | H: 1 cm - 0,39 inch                                                                                                                                                                              |
| WEIGHT         | 343 gr / ml                                                                                                                                                                                      |
| CARE           |                                                                                                                                                                                                  |
|                |                                                                                                                                                                                                  |
| CERTIFICATIONS | NFPA 260-Class 1<br>CAL TB 117- Pass                                                                                                                                                             |
| NOTES          |                                                                                                                                                                                                  |
|                | CAL TB 117- Pass  High lightfastness, mold-resistent, stain & water repellent Washable fabric Made in France (EPV Living Heritage Mill) Indoor-Outdoor fabric Woven in Pierre Frey's workshop in |