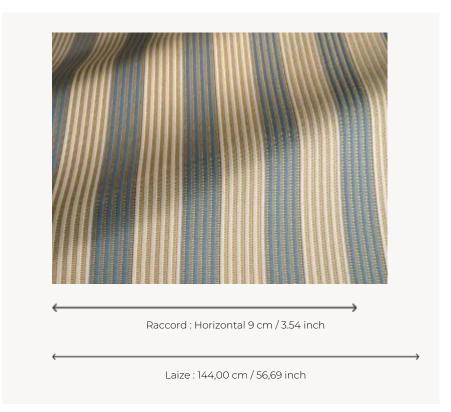

## F3825005 ERCOLE

High-performance In-Outdoor fabric, ERCOLE is composed of two overlapping stripes, one of which is created using a raffia-like weft thread. A fabric that expresses the character and charm of sunny countries, it is woven in Pierre Frey's EPV-certified workshops in the north of France, experts in Europe in the weaving of lightfast, stain-resistant textiles.

## F3825005 - Orage

## Pierre Frey

| PERFORMANCE    | Outdoor                                                                                                                                                                                          |
|----------------|--------------------------------------------------------------------------------------------------------------------------------------------------------------------------------------------------|
| TYPE           | Jacquards                                                                                                                                                                                        |
| USE            | Normal use                                                                                                                                                                                       |
| MARTINDALE     | < 20.000 T                                                                                                                                                                                       |
| COMPOSITION    | 100 % Acrylic                                                                                                                                                                                    |
| SALES UNIT     | Available per meter/yard                                                                                                                                                                         |
| WIDTH          | 144 cm / 56,69 inch                                                                                                                                                                              |
| REPEAT         | H: 9 cm - 3,54 inch                                                                                                                                                                              |
| WEIGHT         | 511 gr / ml                                                                                                                                                                                      |
| CARE           |                                                                                                                                                                                                  |
|                |                                                                                                                                                                                                  |
| CERTIFICATIONS | NFPA 260-Class 1<br>CAL TB 117- Pass                                                                                                                                                             |
| NOTES          |                                                                                                                                                                                                  |
| -              | CAL TB 117- Pass  High lightfastness, mold-resistent, stain & water repellent Washable fabric Made in France (EPV Living Heritage Mill) Indoor-Outdoor fabric Woven in Pierre Frey's workshop in |