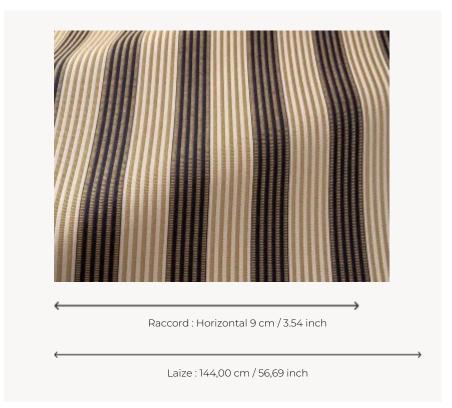

## F3825006 ERCOLE

High-performance In-Outdoor fabric, ERCOLE is composed of two overlapping stripes, one of which is created using a raffia-like weft thread. A fabric that expresses the character and charm of sunny countries, it is woven in Pierre Frey's EPV-certified workshops in the north of France, experts in Europe in the weaving of lightfast, stain-resistant textiles.

## F3825006 - Marine

## Pierre Frey

| PERFORMANCE    | Outdoor                                                                                                                                                                                          |
|----------------|--------------------------------------------------------------------------------------------------------------------------------------------------------------------------------------------------|
| TYPE           | Jacquards                                                                                                                                                                                        |
| USE            | Normal use                                                                                                                                                                                       |
| MARTINDALE     | < 20.000 T                                                                                                                                                                                       |
| COMPOSITION    | 100 % Acrylic                                                                                                                                                                                    |
| SALES UNIT     | Available per meter/yard                                                                                                                                                                         |
| WIDTH          | 144 cm / 56,69 inch                                                                                                                                                                              |
| REPEAT         | H: 9 cm - 3,54 inch                                                                                                                                                                              |
| WEIGHT         | 511 gr / ml                                                                                                                                                                                      |
| CARE           |                                                                                                                                                                                                  |
|                |                                                                                                                                                                                                  |
| CERTIFICATIONS | NFPA 260-Class 1<br>CAL TB 117- Pass                                                                                                                                                             |
| NOTES          |                                                                                                                                                                                                  |
| -              | CAL TB 117- Pass  High lightfastness, mold-resistent, stain & water repellent Washable fabric Made in France (EPV Living Heritage Mill) Indoor-Outdoor fabric Woven in Pierre Frey's workshop in |