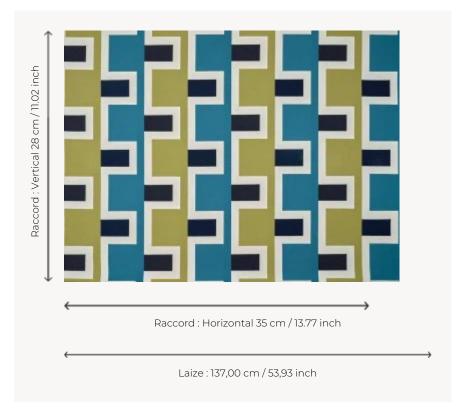

## F3826002 NOTO

NOTO is a high-performance In-Outdoor fabric with a wide, Bauhaus-inspired geometric pattern that plays on contrasting colours in dense weaves with a cotton satin look. It is woven in Pierre Frey's EPV-certified workshops in the north of France, experts in Europe in the weaving of lightfast, stain-resistant textiles.

## Pierre Frey

воок

| PERFORMANCE    | Outdoor                                                                                                                                                                                          |
|----------------|--------------------------------------------------------------------------------------------------------------------------------------------------------------------------------------------------|
| TYPE           | Jacquards                                                                                                                                                                                        |
| USE            | Moderate use                                                                                                                                                                                     |
| MARTINDALE     | < 20.000 T                                                                                                                                                                                       |
| COMPOSITION    | 100 % Acrylic                                                                                                                                                                                    |
| SALES UNIT     | Available per meter/yard                                                                                                                                                                         |
| WIDTH          | 137 cm / 53,93 inch                                                                                                                                                                              |
| REPEAT         | H: 35 cm - 13,77 inch<br>V: 28 cm - 11,02 inch<br>Straight repeat                                                                                                                                |
| WEIGHT         | 753 gr / ml                                                                                                                                                                                      |
| CARE           |                                                                                                                                                                                                  |
|                |                                                                                                                                                                                                  |
| CERTIFICATIONS | NFPA 260-Class 1<br>CAL TB 117- Pass                                                                                                                                                             |
| NOTES          |                                                                                                                                                                                                  |
|                | CAL TB 117- Pass  High lightfastness, mold-resistent, stain & water repellent Washable fabric Made in France (EPV Living Heritage Mill) Indoor-Outdoor fabric Woven in Pierre Frey's workshop in |