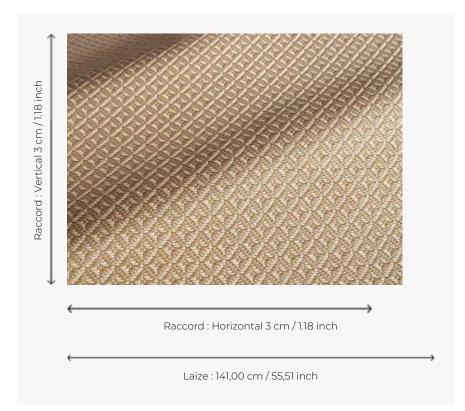

## Pierre Frey

| PERFORMANCE    | Outdoor                                                                                                                                                                                                              |
|----------------|----------------------------------------------------------------------------------------------------------------------------------------------------------------------------------------------------------------------|
| TYPE           | Jacquards                                                                                                                                                                                                            |
| USE            | Normal use                                                                                                                                                                                                           |
| MARTINDALE     | < 30.000 T                                                                                                                                                                                                           |
| COMPOSITION    | 100 % Acrylic                                                                                                                                                                                                        |
| SALES UNIT     | Available per meter/yard                                                                                                                                                                                             |
| WIDTH          | 141 cm / 55,51 inch                                                                                                                                                                                                  |
| REPEAT         | H: 3 cm - 1,18 inch<br>V: 3 cm - 1,18 inch<br>Straight repeat                                                                                                                                                        |
| WEIGHT         | 817 gr / ml                                                                                                                                                                                                          |
| CARE           | TO POX                                                                                                                                                                                                               |
| CERTIFICATIONS | NFPA 260-Class 1<br>CAL TB 117- Pass                                                                                                                                                                                 |
| NOTES          | High lightfastness, mold-resistent, stain & water repellent Washable fabric Made in France (EPV Living Heritage Mill) Indoor-Outdoor fabric Woven in Pierre Frey's workshop in northern France.Living Heritage Mill. |
| INFORMATION    | Reinforced stitching recommended to avoid fraying at seams For outdoor use, make sure to use appropriate lining materials. Remember to store pads and cushions in a clean, dry place when not in use.                |
| воок           | F9979202305                                                                                                                                                                                                          |