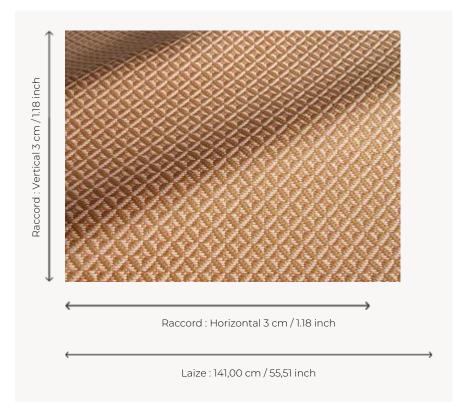

## Pierre Frey

| •              |                                                                                                                                                                                                                      |
|----------------|----------------------------------------------------------------------------------------------------------------------------------------------------------------------------------------------------------------------|
| PERFORMANCE    | Outdoor                                                                                                                                                                                                              |
| ТҮРЕ           | Jacquards                                                                                                                                                                                                            |
| USE            | Normal use                                                                                                                                                                                                           |
| MARTINDALE     | < 30.000 T                                                                                                                                                                                                           |
| COMPOSITION    | 100 % Acrylic                                                                                                                                                                                                        |
| SALES UNIT     | Available per meter/yard                                                                                                                                                                                             |
| WIDTH          | 141 cm / 55,51 inch                                                                                                                                                                                                  |
| REPEAT         | H: 3 cm - 1,18 inch<br>V: 3 cm - 1,18 inch<br>Straight repeat                                                                                                                                                        |
| WEIGHT         | 817 gr / ml                                                                                                                                                                                                          |
| CARE           |                                                                                                                                                                                                                      |
| CERTIFICATIONS | NFPA 260-Class 1<br>CAL TB 117- Pass                                                                                                                                                                                 |
| NOTES          | High lightfastness, mold-resistent, stain & water repellent Washable fabric Made in France (EPV Living Heritage Mill) Indoor-Outdoor fabric Woven in Pierre Frey's workshop in northern France.Living Heritage Mill. |
| INFORMATION    | Reinforced stitching recommended to avoid fraying at seams For outdoor use, make sure to use appropriate lining materials. Remember to store pads and cushions in a clean, dry place when not in use.                |
| воок           | F9979202305                                                                                                                                                                                                          |