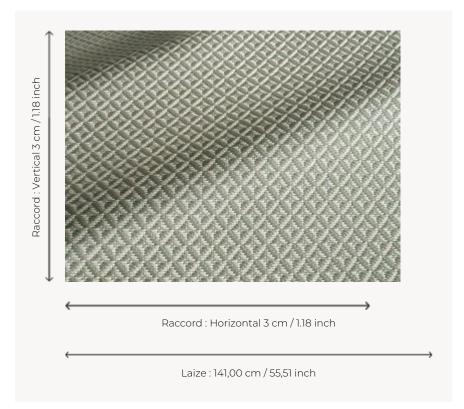

## F3827003 BARI

BARI is a high-performance In-Outdoor fabric with a charming little lozenge shape in relief, evoking basketry in a cheerful, contemporary spirit. It is woven in Pierre Frey's EPV-certified workshops in the north of France, experts in Europe in the weaving of lightfast, stain-resistant textiles.

## Pierre Frey

| •              |                                                                                                                                                                                                                   |
|----------------|-------------------------------------------------------------------------------------------------------------------------------------------------------------------------------------------------------------------|
| PERFORMANCE    | Outdoor                                                                                                                                                                                                           |
| TYPE           | Jacquards                                                                                                                                                                                                         |
| USE            | Normal use                                                                                                                                                                                                        |
| MARTINDALE     | < 30.000 T                                                                                                                                                                                                        |
| COMPOSITION    | 100 % Acrylic                                                                                                                                                                                                     |
| SALES UNIT     | Available per meter/yard                                                                                                                                                                                          |
| WIDTH          | 141 cm / 55,51 inch                                                                                                                                                                                               |
| REPEAT         | H: 3 cm - 1,18 inch<br>V: 3 cm - 1,18 inch<br>Straight repeat                                                                                                                                                     |
| WEIGHT         | 817 gr / ml                                                                                                                                                                                                       |
|                |                                                                                                                                                                                                                   |
| CARE           | Tage P X                                                                                                                                                                                                          |
| CERTIFICATIONS | NFPA 260-Class 1 CAL TB 117- Pass                                                                                                                                                                                 |
|                | NFPA 260-Class 1                                                                                                                                                                                                  |
| CERTIFICATIONS | NFPA 260-Class 1 CAL TB 117- Pass  High lightfastness, mold-resistent, stain & water repellent Washable fabric Made in France (EPV Living Heritage Mill) Indoor-Outdoor fabric Woven in Pierre Frey's workshop in |