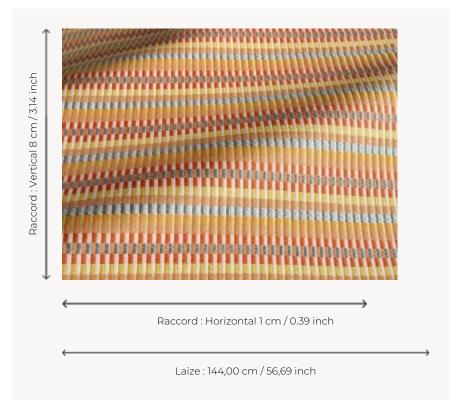

## F3828001 CALA

High-performance In-Outdoor fabric, CALA is a Bauhaus-inspired juxtaposition of multicoloured blocks in vibrant, graphic shades. It is woven in Pierre Frey's EPV-certified workshops in the north of France, experts in Europe in the weaving of lightfast, stain-resistant textiles.

## Pierre Frey

| PERFORMANCE    | Outdoor                                                                                                                                                                                                           |
|----------------|-------------------------------------------------------------------------------------------------------------------------------------------------------------------------------------------------------------------|
| TYPE           | Jacquards                                                                                                                                                                                                         |
| USE            | Normal use                                                                                                                                                                                                        |
| MARTINDALE     | < 30.000 T                                                                                                                                                                                                        |
| COMPOSITION    | 100 % Acrylic                                                                                                                                                                                                     |
| SALES UNIT     | Available per meter/yard                                                                                                                                                                                          |
| WIDTH          | 144 cm / 56,69 inch                                                                                                                                                                                               |
| REPEAT         | H: 1 cm - 0,39 inch<br>V: 8 cm - 3,14 inch<br>Straight repeat                                                                                                                                                     |
| WEIGHT         | 612 gr / ml                                                                                                                                                                                                       |
|                |                                                                                                                                                                                                                   |
| CARE           | Tage P X                                                                                                                                                                                                          |
| CERTIFICATIONS | NFPA 260-Class 1<br>CAL TB 117- Pass                                                                                                                                                                              |
|                | NFPA 260-Class 1                                                                                                                                                                                                  |
| CERTIFICATIONS | NFPA 260-Class 1 CAL TB 117- Pass  High lightfastness, mold-resistent, stain & water repellent Washable fabric Made in France (EPV Living Heritage Mill) Indoor-Outdoor fabric Woven in Pierre Frey's workshop in |