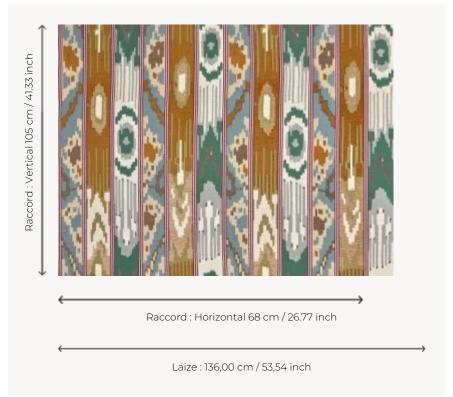

## Pierre Frey

| TYPE           | Jacquards                                                                                                                   |
|----------------|-----------------------------------------------------------------------------------------------------------------------------|
| USE            | Moderate use                                                                                                                |
| MARTINDALE     | 16.000 T                                                                                                                    |
| COMPOSITION    | 100 % Cotton                                                                                                                |
| SALES UNIT     | Available per meter/yard                                                                                                    |
| WIDTH          | 136 cm / 53,54 inch                                                                                                         |
| REPEAT         | H: 68 cm - 26,77 inch<br>V: 105 cm - 41,33 inch<br>Straight repeat                                                          |
| WEIGHT         | 720 gr / ml                                                                                                                 |
| CARE           |                                                                                                                             |
| CERTIFICATIONS | EN1021-1-2 in conjunction with suitable combustion modified foam                                                            |
| NOTES          | Made in France (EPV Living Heritage<br>Mill)<br>Woven in Pierre Frey's workshop in<br>northern France.Living Heritage Mill. |
| INFORMATION    | Reinforced stitching recommended to avoid fraying at seams                                                                  |
| воок           | F9979202302                                                                                                                 |