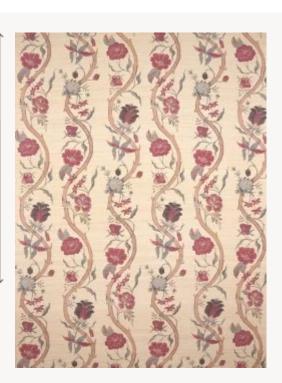

## BP346002 INDIRA

The original document, preserved in the Maison's archives, is a canvas painted and printed in India in the 18th century. It presents a fantastical flowery design that probably served as a border for a palempore. The printing on silk with natural reflections allows to retranscribe all the authenticity of the archive adapted here in the form of stripes. Coordinated with ALBERTINE F3278 and FP640.