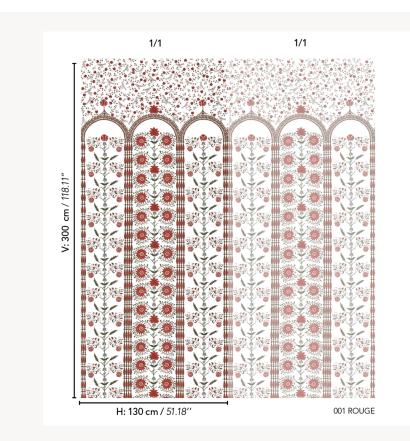

## **BP348001 LES ARCADES-ALBERTINE**

Famous document from Braquenié, LES ARCADES ALBERTINE reproduces an Indo-Persian panel originally printed and painted in India in the 18th century. This panoramic wallpaper is printed on a raw silk with a handmade weave. Coordinated with the BENGALI ALBERTINE BP347 wallpaper and the ALBERTINE F3278 and FP640 plains.

## Braquenié

| ТҮРЕ                         | Small width printed wallpapers -<br>Paperbacked fabrics - Panoramic<br>wallpapers |
|------------------------------|-----------------------------------------------------------------------------------|
| SALES UNIT                   | Available per panel                                                               |
| BACKING                      | NON WOVEN                                                                         |
| COMPOSITION                  | 100 % Silk                                                                        |
| WIDTH                        | 130 cm / 51,18 inch                                                               |
| REPEAT                       | H: 130 cm - 51,00 inch<br>V: 300 cm - 118,11 inch                                 |
| WEIGHT                       | 325 gr / m²                                                                       |
|                              | R 344                                                                             |
| CARE                         | 1 6 <del>3 2</del>                                                                |
|                              | Trimmed                                                                           |
|                              |                                                                                   |
|                              | Trimmed<br>Paste the wall                                                         |
| TRIMMING<br>HANGING/REMOVING | Trimmed<br>Paste the wall<br>Strippable<br>EUROCLASS B-s1,d0                      |