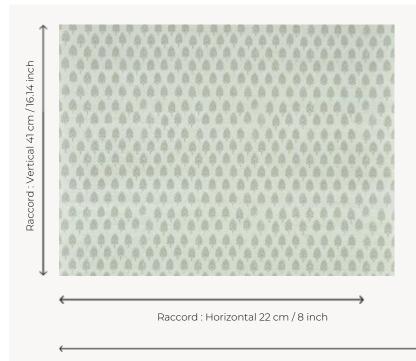

## Braquenié

| ТҮРЕ                         | Wide width printed wallpapers -<br>Paperbacked fabrics           |
|------------------------------|------------------------------------------------------------------|
| SALES UNIT                   | Available per meter/yard                                         |
| BACKING                      | NON WOVEN                                                        |
| COMPOSITION                  | 100 % Silk                                                       |
| WIDTH                        | 130 cm / 51,18 inch                                              |
| REPEAT                       | H: 22 cm - 8,00 inch<br>V: 41 cm - 16,14 inch<br>Straight repeat |
| WEIGHT                       | 218 gr / m²                                                      |
| CARE                         | <u> </u>                                                         |
|                              |                                                                  |
|                              | Trimmed                                                          |
| TRIMMING<br>HANGING/REMOVING | Trimmed<br>Paste the wall<br>Strippable                          |
|                              | Paste the wall                                                   |
| HANGING/REMOVING             | Paste the wall<br>Strippable<br>EUROCLASS B-s1,d0                |