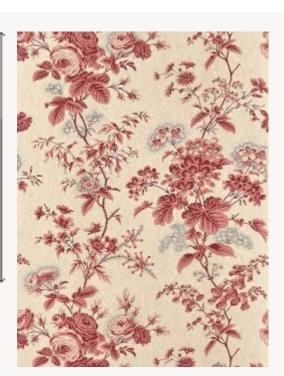

## **BP362001 URSULINE**

Flowery decoration of geraniums, fuchsias, roses and heathers on a picoté background. Originally, this design was printed on a mid-19th century padded and patterned quilt, kept in the Maison's archives. The authenticity of the archive is respected by the choice of semi-automatic hand screen printing.

## BP362001 - Rouge

Raccord : Horizontal 52 cm / 20 inch

Laize : 52,00 cm / 20,47 inch