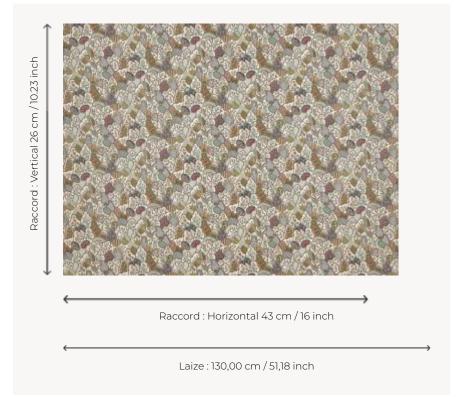

## Braquenié

| TYPE                                       | Wide width printed wallpapers                                                        |
|--------------------------------------------|--------------------------------------------------------------------------------------|
| SALES UNIT                                 | Available per meter/yard                                                             |
| BACKING                                    | NON WOVEN                                                                            |
| COMPOSITION                                | -                                                                                    |
| WIDTH                                      | 130 cm / 51,18 inch                                                                  |
| REPEAT                                     | H: 43 cm - 16,00 inch<br>V: 26 cm - 10,23 inch<br>Straight repeat                    |
| WEIGHT                                     | 160 gr / m²                                                                          |
| 0.105                                      | 344                                                                                  |
| CARE                                       | <b>~</b> 34€                                                                         |
| TRIMMING                                   | Not trimmed                                                                          |
|                                            | Not trimmed  Paste the wall Wet removable                                            |
| TRIMMING                                   | Paste the wall                                                                       |
| TRIMMING HANGING/REMOVING                  | Paste the wall Wet removable  EUROCLASS C-s1,d0                                      |
| TRIMMING  HANGING/REMOVING  CERTIFICATIONS | Paste the wall Wet removable  EUROCLASS C-s1,d0 ASTM E84 Class A  Good lightfastness |