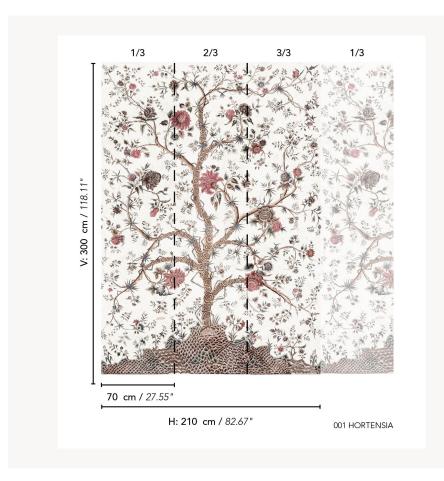

## **BP373001 LE GRAND GENOIS**

This panel reproduces an Indian palempore with a tree of life motif that was very popular in the late 17th and 18th centuries in European interiors. It is printed here on a quality non-woven fabric with a satin effect. Also available in fabric in another color.

## BP373001 - Hortensia

## Braquenié

| TYPE             | Small width printed wallpapers -<br>Panoramic wallpapers                                                            |
|------------------|---------------------------------------------------------------------------------------------------------------------|
| SALES UNIT       | Full panoramic 210 cm x 300 cm ( 3 lengths 70 cm x 300 cm) - 82,67 in x 118,11 in ( 3 lengths 27,55 in x 118,11 in) |
| BACKING          | NON WOVEN                                                                                                           |
| COMPOSITION      | -                                                                                                                   |
| WIDTH            | 70 cm / 27,55 inch                                                                                                  |
| REPEAT           | H: 210 cm - 82,00 inch<br>V: 300 cm - 118,11 inch                                                                   |
| WEIGHT           | 185 gr / m²                                                                                                         |
| CARE             | <b>≈</b> ◊                                                                                                          |
| TRIMMING         | Trimmed                                                                                                             |
| HANGING/REMOVING | Paste the wall<br>Strippable                                                                                        |
| CERTIFICATIONS   | EUROCLASS B-s1,d0<br>ASTM E84 Class A                                                                               |
| NOTES            | Good lightfastness<br>Flame retardant backing<br>Sold as a complete artwork                                         |
|                  |                                                                                                                     |