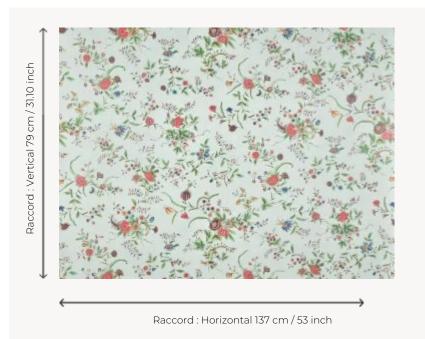

## Braquenié

| ТҮРЕ                                           | Wide width printed wallpapers                                            |
|------------------------------------------------|--------------------------------------------------------------------------|
| SALES UNIT                                     | Available per meter/yard                                                 |
| BACKING                                        | NON WOVEN                                                                |
| COMPOSITION                                    | -                                                                        |
| WIDTH                                          | 137 cm / 53,93 inch                                                      |
| REPEAT                                         | H: 137 cm - 53,00 inch<br>V: 79 cm - 31,10 inch<br>Straight repeat       |
| WEIGHT                                         | 180 gr / m²                                                              |
|                                                | stre                                                                     |
| CARE                                           | ~-                                                                       |
| CARE<br>TRIMMING                               | Pretrimmed                                                               |
|                                                | Pretrimmed Paste the wall Wet removable                                  |
|                                                | Paste the wall                                                           |
| TRIMMING<br>HANGING/REMOVING                   | Paste the wall<br>Wet removable<br>EUROCLASS B-s1,d0                     |
| TRIMMING<br>HANGING/REMOVING<br>CERTIFICATIONS | Paste the wall<br>Wet removable<br>EUROCLASS B-s1,d0<br>ASTM E84 Class A |