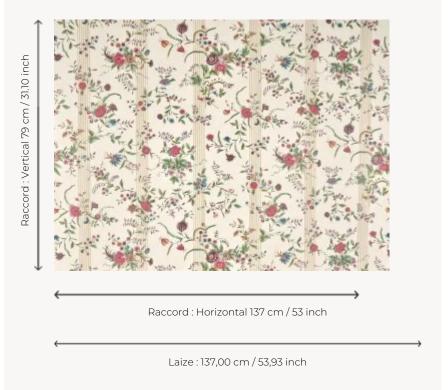

## Braquenié

| TYPE             | Wide width printed wallpapers                                      |
|------------------|--------------------------------------------------------------------|
| SALES UNIT       | Available per meter/yard                                           |
| BACKING          | NON WOVEN                                                          |
| COMPOSITION      | -                                                                  |
| WIDTH            | 137 cm / 53,93 inch                                                |
| REPEAT           | H: 137 cm - 53,00 inch<br>V: 79 cm - 31,10 inch<br>Straight repeat |
| WEIGHT           | 180 gr / m²                                                        |
| CARE             | <b>~</b> ~ ¾                                                       |
| TRIMMING         | Pretrimmed                                                         |
| HANGING/REMOVING | Paste the wall                                                     |
|                  | Wet removable                                                      |
| CERTIFICATIONS   |                                                                    |
| CERTIFICATIONS   | Wet removable  EUROCLASS B-s1,d0                                   |
|                  | Wet removable  EUROCLASS B-s1,d0  ASTM E84 Class A                 |