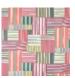

|
| REPEAT           | H: 134 cm - 52,00 inch<br>V: 68 cm - 26,77 inch<br>Straight repeat |
| WEIGHT           | 185 gr / m²                                                        |
| CARE             | <b>≈</b> ♦                                                         |
| TRIMMING         | Pretrimmed                                                         |
| HANGING/REMOVING | Paste the wall<br>Strippable                                       |
| CERTIFICATIONS   | EUROCLASS B-s1,d0<br>ASTM E84 Class A                              |
| NOTES            | Good lightfastness<br>Flame retardant backing                      |
|                  |                                                                    |

installation. Double-cut installation.

F9979PPFREY41

## 2 Colors







FP013002 Sunset