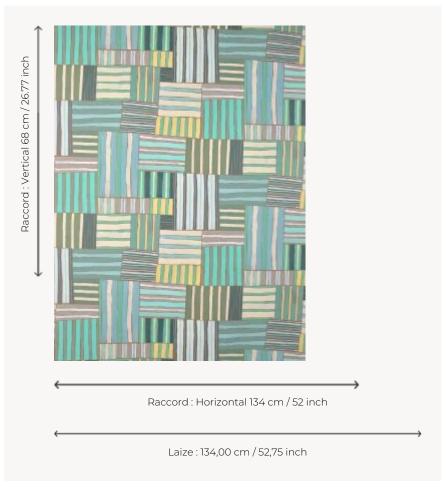

## FP013001 TRANSAT

With its play of colored stripes, intertwined and hand-painted very freely, TRANSAT's design beckons to a lazy nap like an ode to vacations! Digital printing makes it possible to perfectly transcribe the nuances and the textures of the original drawing.

## Pierre Frey

воок

| TYPE             | Wide width printed wallpapers                                      |
|------------------|--------------------------------------------------------------------|
| SALES UNIT       | Available per meter/yard                                           |
| BACKING          | NON WOVEN                                                          |
| COMPOSITION      | -                                                                  |
| WIDTH            | 134 cm / 52,75 inch                                                |
| REPEAT           | H: 134 cm - 52,00 inch<br>V: 68 cm - 26,77 inch<br>Straight repeat |
| WEIGHT           | 185 gr / m²                                                        |
| CARE             | <b>≈</b> ♦                                                         |
| TRIMMING         | Pretrimmed                                                         |
| HANGING/REMOVING | Paste the wall<br>Strippable                                       |
| CERTIFICATIONS   | EUROCLASS B-s1,d0<br>ASTM E84 Class A                              |
| NOTES            | Good lightfastness<br>Flame retardant backing                      |
|                  |                                                                    |