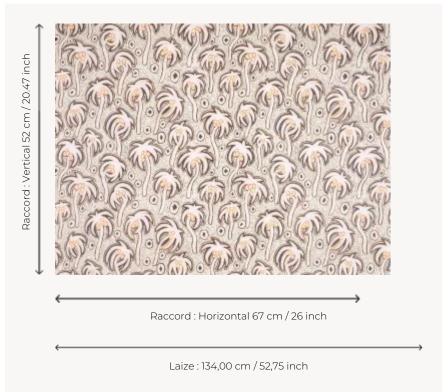

## FP014001 VARADEROS

Collection of small palm trees very nicely drawn in oil pastel. A summer breeze seems to make them dance happily.

## Pierre Frey

| TYPE                                       | Wide width printed wallpapers                                                                 |
|--------------------------------------------|-----------------------------------------------------------------------------------------------|
| SALES UNIT                                 | Available per meter/yard                                                                      |
| BACKING                                    | NON WOVEN                                                                                     |
| COMPOSITION                                | -                                                                                             |
| WIDTH                                      | 134 cm / 52,75 inch                                                                           |
| REPEAT                                     | H: 67 cm - 26,00 inch<br>V: 52 cm - 20,47 inch<br>Straight repeat                             |
| WEIGHT                                     | 185 gr / m²                                                                                   |
|                                            | , yile.                                                                                       |
| CARE                                       | <b>≈</b> ○                                                                                    |
| TRIMMING                                   | Pretrimmed                                                                                    |
|                                            |                                                                                               |
| TRIMMING                                   | Pretrimmed  Paste the wall                                                                    |
| TRIMMING  HANGING/REMOVING                 | Pretrimmed  Paste the wall Strippable  EUROCLASS B-s1,d0                                      |
| TRIMMING  HANGING/REMOVING  CERTIFICATIONS | Pretrimmed  Paste the wall Strippable  EUROCLASS B-s1,d0 ASTM E84 Class A  Good lightfastness |