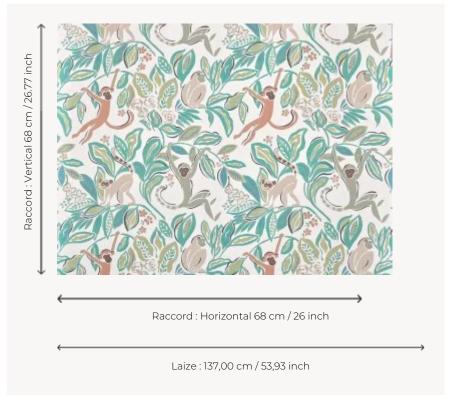

## FP016001 BORNEO

In a naive spirit, the laughing monkeys of BORNEO swing from branch to branch. The effects of the original gouache have been transcribed with finesse and precision.

## Pierre Frey

| TYPE                                       | Wide width printed wallpapers                                                |
|--------------------------------------------|------------------------------------------------------------------------------|
| SALES UNIT                                 | Available per meter/yard                                                     |
| BACKING                                    | NON WOVEN                                                                    |
| COMPOSITION                                | -                                                                            |
| WIDTH                                      | 137 cm / 53,93 inch                                                          |
| REPEAT                                     | H: 68 cm - 26,00 inch<br>V: 68 cm - 26,77 inch<br>Straight repeat            |
| WEIGHT                                     | 180 gr / m²                                                                  |
|                                            |                                                                              |
| CARE                                       | <b>~</b> ¾⁄⁄⁄                                                                |
| TRIMMING                                   | Pretrimmed                                                                   |
|                                            |                                                                              |
| TRIMMING                                   | Pretrimmed  Paste the wall                                                   |
| TRIMMING  HANGING/REMOVING                 | Pretrimmed  Paste the wall  Wet removable  EUROCLASS B-s1,d0                 |
| TRIMMING  HANGING/REMOVING  CERTIFICATIONS | Pretrimmed  Paste the wall Wet removable  EUROCLASS B-s1,d0 ASTM E84 Class A |