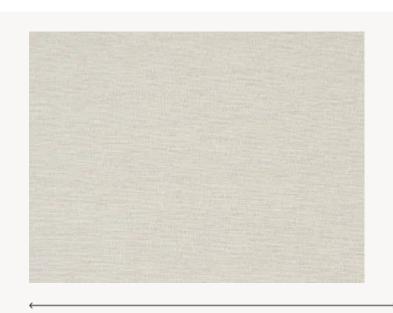

## FP019001 NATALIA

A delicate, matte-finish wallpaper whose two-tone effect created by the ivory and cream tones of the threads adds warmth and authenticity.

## FP019001 - Ivoire

Laize : 140,00 cm / 55,11 inch

## Pierre Frey

| ТҮРЕ                         | Paperbacked fabrics                              |
|------------------------------|--------------------------------------------------|
| SALES UNIT                   | Available per meter/yard                         |
| BACKING                      | NON WOVEN                                        |
| COMPOSITION                  | 96 % Linen - 4 % Polyamide                       |
| WIDTH                        | 140 cm / 55,11 inch                              |
| WEIGHT                       | 400 gr / m²                                      |
| CARE                         | a su                                             |
| CARL                         |                                                  |
|                              | Trimmed                                          |
|                              | Trimmed<br>Paste the wall<br>Strippable          |
|                              | Paste the wall                                   |
| TRIMMING<br>HANGING/REMOVING | Paste the wall<br>Strippable<br>ASTM E84 Class A |