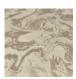

|
| REPEAT           | H: 129 cm - 50,00 inch<br>V: 166 cm - 65,35 inch<br>Straight repeat |
| WEIGHT           | 235 gr / m²                                                         |
| CARE             | R 224                                                               |
| TRIMMING         | Trimmed                                                             |
| HANGING/REMOVING | Paste the wall<br>Strippable                                        |
| CERTIFICATIONS   | EUROCLASS B-s1,d0<br>ASTM E84 Class A                               |
| INFORMATION      | Panel effect<br>Inherent irregularities from the<br>natural fiber   |
| воок             | F9979PPFREY43                                                       |

## 3 Colors







FP024002 Perle



FP024003 Beige