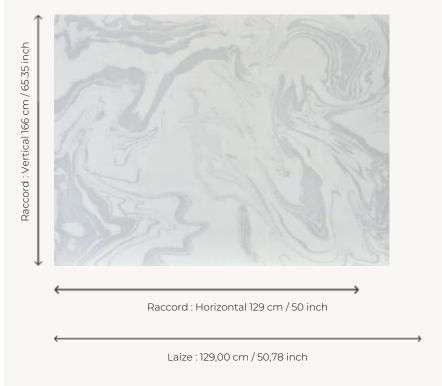

## Pierre Frey

| TYPE             | Small width printed wallpapers -<br>Paperbacked fabrics             |
|------------------|---------------------------------------------------------------------|
| SALES UNIT       | Available per meter/yard                                            |
| BACKING          | NON WOVEN                                                           |
| COMPOSITION      | 100 % Silk                                                          |
| WIDTH            | 129 cm / 50,78 inch                                                 |
| REPEAT           | H: 129 cm - 50,00 inch<br>V: 166 cm - 65,35 inch<br>Straight repeat |
| WEIGHT           | 235 gr / m²                                                         |
| CARE             | R 224                                                               |
| TRIMMING         | Trimmed                                                             |
| HANGING/REMOVING | Paste the wall<br>Strippable                                        |
| CERTIFICATIONS   | EUROCLASS B-s1,d0<br>ASTM E84 Class A                               |
| INFORMATION      | Panel effect<br>Inherent irregularities from the<br>natural fiber   |
| воок             | F9979PPFREY43                                                       |