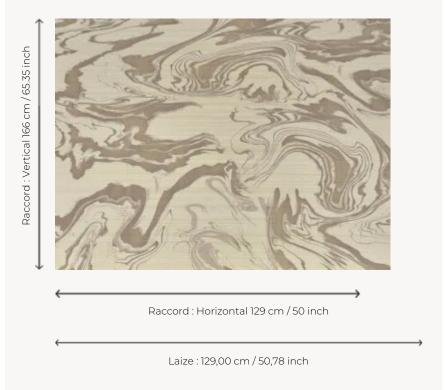

## Pierre Frey

воок

| ТҮРЕ             | Small width printed wallpapers -<br>Paperbacked fabrics             |
|------------------|---------------------------------------------------------------------|
| SALES UNIT       | Available per meter/yard                                            |
| BACKING          | NON WOVEN                                                           |
| COMPOSITION      | 100 % Silk                                                          |
| WIDTH            | 129 cm / 50,78 inch                                                 |
| REPEAT           | H: 129 cm - 50,00 inch<br>V: 166 cm - 65,35 inch<br>Straight repeat |
| WEIGHT           | 235 gr / m²                                                         |
| CARE             | R 244                                                               |
| TRIMMING         | Trimmed                                                             |
| HANGING/REMOVING | Paste the wall<br>Strippable                                        |
| CERTIFICATIONS   | EUROCLASS B-s1,d0<br>ASTM E84 Class A                               |
| INFORMATION      | Panel effect<br>Inherent irregularities from the<br>natural fiber   |