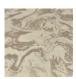

|
| WIDTH            | 129 cm / 50,78 inch                                                 |
| REPEAT           | H: 129 cm - 50,00 inch<br>V: 166 cm - 65,35 inch<br>Straight repeat |
| WEIGHT           | 235 gr / m²                                                         |
| CARE             | R 244                                                               |
| TRIMMING         | Trimmed                                                             |
| HANGING/REMOVING | Paste the wall<br>Strippable                                        |
| CERTIFICATIONS   | EUROCLASS B-s1,d0<br>ASTM E84 Class A                               |
| INFORMATION      | Panel effect<br>Inherent irregularities from the<br>natural fiber   |

F9979PPFREY43

## 3 Colors







FP024002 Perle



FP024003 Beige