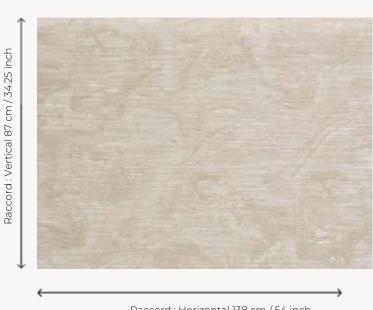

## FP041001 NOLAN

Composed of matte and satin threads, this wallpaper laminated on non-woven backing illustrates a large marble design created with paintbrushes and brushes for a resolutely contemporary look.

## FP041001 - Chantilly

Raccord : Horizontal 138 cm / 54 inch

Laize : 138,00 cm / 54,33 inch

## Pierre Frey

| ТҮРЕ             | Paperbacked fabrics                                                |
|------------------|--------------------------------------------------------------------|
| SALES UNIT       | Available per meter/yard                                           |
| BACKING          | NON WOVEN                                                          |
| COMPOSITION      | 53 % Viscose - 41 % Cotton - 6 %<br>Polyester                      |
| WIDTH            | 138 cm / 54,33 inch                                                |
| REPEAT           | H: 138 cm - 54,00 inch<br>V: 87 cm - 34,25 inch<br>Straight repeat |
| WEIGHT           | 418 gr / m²                                                        |
| CARE             | <i>R</i> O                                                         |
| TRIMMING         | Trimmed                                                            |
| HANGING/REMOVING | Paste the wall<br>Wet removable                                    |
| CERTIFICATIONS   | ASTM E84 Class A                                                   |
|                  | Panel effect                                                       |
| воок             | F9979PPFREY43                                                      |