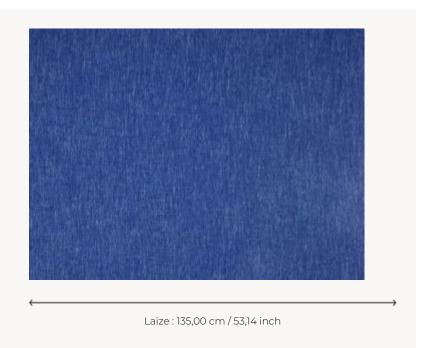

## FP052001 TOTTORI

The Tottori dunes form a surreal landscape in Japan, where the blue of the sky contrasts with the sand. The Pierre Frey studio has chosen a single indigo colour for this chiné textile wallpaper with its authentic, raw look.

## FP052001 - Indigo

## Pierre Frey

TYPE Wide width printed wallpapers -

Paperbacked fabrics

**SALES UNIT** Available per meter/yard

**BACKING** NON WOVEN

COMPOSITION 100 % Polyester

**WIDTH** 135 cm / 53,14 inch

**WEIGHT** 385 gr / m<sup>2</sup>