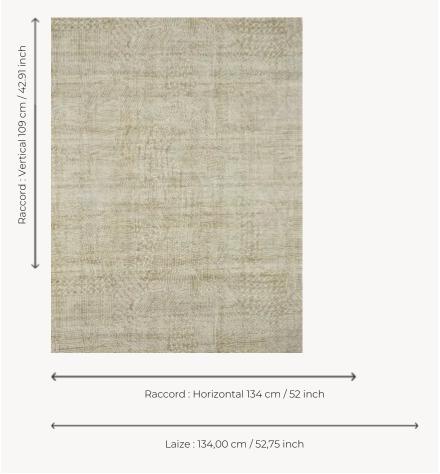

## Pierre Frey

| TYPE             | Wide width printed wallpapers                                           |
|------------------|-------------------------------------------------------------------------|
| ARTIST           | Ecole Ndomo                                                             |
| SALES UNIT       | Available per meter/yard                                                |
| BACKING          | NON WOVEN                                                               |
| COMPOSITION      | -                                                                       |
| WIDTH            | 134 cm / 52,75 inch                                                     |
| REPEAT           | H: 134 cm - 52,00 inch<br>V: 109 cm - 42,91 inch<br>Straight repeat     |
| WEIGHT           | 165 gr / m²                                                             |
| CARE             | ~ <b>0</b>                                                              |
| TRIMMING         | Pretrimmed                                                              |
| HANGING/REMOVING | Paste the wall<br>Strippable                                            |
| CERTIFICATIONS   | EUROCLASS C-s1,d0<br>ASTM E84 Class A                                   |
| INFORMATION      | Use the trim & join marks during installation. Double-cut installation. |
| воок             | F9979PPFREY45                                                           |