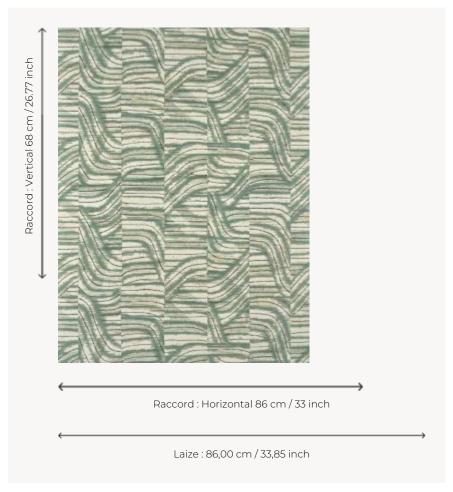

## Pierre Frey

| ТҮРЕ                            | Straws and similar materials - Printed wallpapers                     |
|---------------------------------|-----------------------------------------------------------------------|
| SALES UNIT                      | Available per meter/yard                                              |
| BACKING                         | NON WOVEN                                                             |
| COMPOSITION                     | 100 % Straw                                                           |
| WIDTH                           | 86 cm / 33,85 inch                                                    |
| REPEAT                          | H: 86 cm - 33,00 inch<br>V: 68 cm - 26,77 inch<br>Straight repeat     |
| WEIGHT                          | 230 gr / m²                                                           |
| CARE                            | $\mathcal{R}$                                                         |
| •                               |                                                                       |
| TRIMMING                        | Trimmed                                                               |
| HANGING/REMOVING                | Paste the wall Strippable                                             |
|                                 | Paste the wall                                                        |
| HANGING/REMOVING                | Paste the wall Strippable  EUROCLASS C-s1,d0                          |
| HANGING/REMOVING CERTIFICATIONS | Paste the wall<br>Strippable<br>EUROCLASS C-s1,d0<br>ASTM E84 Class A |