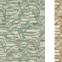

|
| CARE                            | $\mathcal{R}$                                                         |
| •                               |                                                                       |
| TRIMMING                        | Trimmed                                                               |
| HANGING/REMOVING                | Paste the wall Strippable                                             |
|                                 | Paste the wall                                                        |
| HANGING/REMOVING                | Paste the wall Strippable  EUROCLASS C-s1,d0                          |
| HANGING/REMOVING CERTIFICATIONS | Paste the wall<br>Strippable<br>EUROCLASS C-s1,d0<br>ASTM E84 Class A |

## 2 Colors





FP065001 Celadon

FP065002 Terracotta