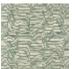

## FP065001 COCONUT

Printed on sisal laminated on a non-woven backing, this hand-painted pattern with its irregular shapes is inspired by nature and recalls the rustic bark of the coconut.

## FP065001 - Celadon