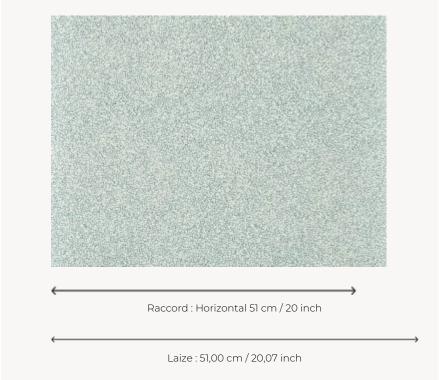

## FP071003 CRAQUELIN

A delicate semi-plain coordinated with the collection, CRAQUELIN is traditionally rotary screen printed. Its motif recalls the cracked earth of the Bolivian deserts.

## FP071003 - Aqua