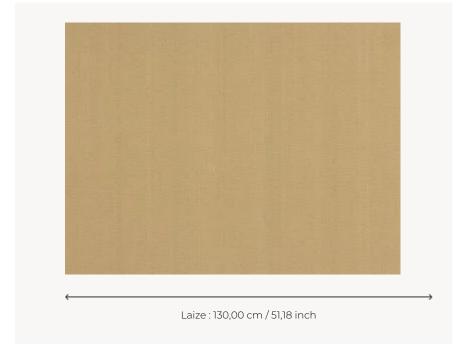

## FP405013 - Dune

## Pierre Frey

| TYPE                      | Plains & semi plains - Paperbacked fabrics |
|---------------------------|--------------------------------------------|
| SALES UNIT                | Available per meter/yard                   |
| BACKING                   | NON WOVEN                                  |
| COMPOSITION               | 100 % Silk                                 |
| WIDTH                     | 130 cm / 51,18 inch                        |
| REPEAT                    | Free match                                 |
| WEIGHT                    | 188 gr / m²                                |
|                           |                                            |
| CARE                      | 16 22                                      |
| TRIMMING                  | Trimmed                                    |
|                           |                                            |
| TRIMMING                  | Trimmed  Paste the wall                    |
| TRIMMING HANGING/REMOVING | Trimmed  Paste the wall  Strippable        |