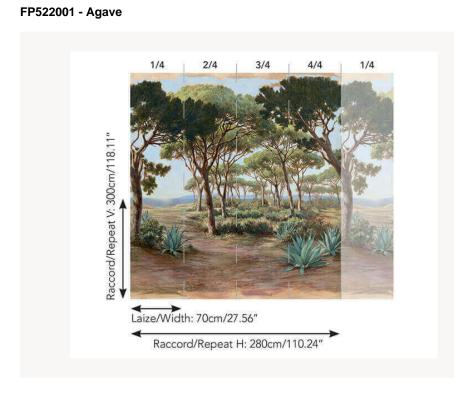

## FP522001 L'ESTEREL

L'ESTEREL is an idyllic, hand-painted landscape from the south of France, where sunrise brings out the lights and shadows of stone pines, agave plants and the Mediterranean Sea. The technique of brush painting reveals the character and depth of this panorama. Printed on a matte, non-woven material recalling the artist's canvas.

## Pierre Frey

| ТҮРЕ             | Small width printed wallpapers -<br>Panoramic wallpapers                                                                  |
|------------------|---------------------------------------------------------------------------------------------------------------------------|
| SALES UNIT       | Full panoramic 300 cm x 280 cm ( 4<br>lengths 70 cm x 280 cm) - 118,11 in x<br>110,23 in( 4 lengths 27,55 in x 110,23 in) |
| BACKING          | NON WOVEN                                                                                                                 |
| COMPOSITION      | -                                                                                                                         |
| WIDTH            | 70 cm / 27,55 inch                                                                                                        |
| REPEAT           | H: 280 cm - 110,00 inch<br>V: 300 cm - 118,11 inch<br>Straight repeat                                                     |
| WEIGHT           | 135 gr / m²                                                                                                               |
| CARE             | ≈ Ŭ                                                                                                                       |
| TRIMMING         | Trimmed                                                                                                                   |
| HANGING/REMOVING | Paste the wall<br>Strippable                                                                                              |
| CERTIFICATIONS   | EUROCLASS C-s1,d0<br>ASTM E84 Class A                                                                                     |
|                  |                                                                                                                           |
| NOTES            | Flame retardant backing<br>Sold as a complete artwork                                                                     |