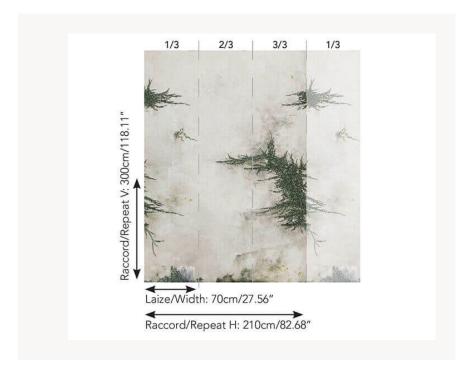

## Pierre Frey

INFORMATION

| TYPE             | Small width printed wallpapers -<br>Panoramic wallpapers                                                                 |
|------------------|--------------------------------------------------------------------------------------------------------------------------|
| SALES UNIT       | Full panoramic 300 cm x 280 cm (3<br>lengths 70 cm x 280 cm) - 118,11 in x<br>110,23 in (3 lengths 27,55 in x 110,23 in) |
| BACKING          | NON WOVEN                                                                                                                |
| COMPOSITION      | -                                                                                                                        |
| WIDTH            | 70 cm / 27,55 inch                                                                                                       |
| REPEAT           | H: 210 cm - 82,00 inch<br>V: 300 cm - 118,11 inch<br>Straight repeat                                                     |
| WEIGHT           | 152 gr / m²                                                                                                              |
| CARE             | <b>≈</b> ◊                                                                                                               |
| TRIMMING         | Trimmed                                                                                                                  |
| HANGING/REMOVING | Paste the wall<br>Strippable                                                                                             |
| CERTIFICATIONS   | EUROCLASS B-s1,d0<br>ASTM E84 Class A                                                                                    |
| NOTES            | Flame retardant backing<br>Sold as a complete artwork                                                                    |

1 roll = 3 panels