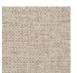

## **FP551003 NATTE**

Inspired by a hand-crafted mat, the tone-on-tone NATTE wallpaper reproduces the irregular, lively weave of this type of textile. With a play of light and shadow, the colors of this natural line reveal the rhythmic structure of this tone-on-tone wallpaper. The wallpaper is printed with rollers on embossed vinyl with a braided artisanal look and has a matte or iridescent finish.

## FP551003 - Rotin