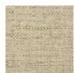

## **FP551003 NATTE**

Inspired by a hand-crafted mat, the tone-on-tone NATTE wallpaper reproduces the irregular, lively weave of this type of textile. With a play of light and shadow, the colors of this natural line reveal the rhythmic structure of this tone-on-tone wallpaper. The wallpaper is printed with rollers on embossed vinyl with a braided artisanal look and has a matte or iridescent finish.

## FP551003 - Rotin