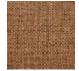

|
| CARE                      | <b>~</b> O                                                        |
|                           |                                                                   |
| TRIMMING                  | Trimmed                                                           |
| TRIMMING HANGING/REMOVING | Trimmed  Paste the wall  Strippable                               |
|                           | Paste the wall                                                    |
| HANGING/REMOVING          | Paste the wall<br>Strippable<br>EUROCLASS B-s2,d0                 |

## 13 Colors



FP551001 Nacre



FP551002 Ficelle



FP551003 Rotin



FP551004 Jonc de mer



FP551005 Chanvre



FP551007 Paille



FP551008 Galet



FP551009 FP Cocotier Bois



FP551011 Bois de rose



FP551012 Osier



FP551013 Ardoise



FP551014 Aqua



FP551015 Denim