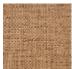

## **FP551003 NATTE**

Inspired by a hand-crafted mat, the tone-on-tone NATTE wallpaper reproduces the irregular, lively weave of this type of textile. With a play of light and shadow, the colors of this natural line reveal the rhythmic structure of this tone-on-tone wallpaper. The wallpaper is printed with rollers on embossed vinyl with a braided artisanal look and has a matte or iridescent finish.

## FP551003 - Rotin