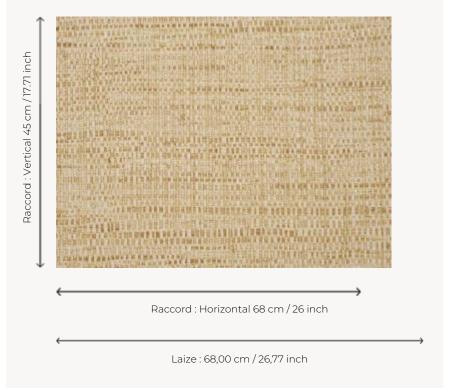

## Pierre Frey

| TYPE                      | Small width printed wallpapers -<br>Vinyls - Plains & semi plains |
|---------------------------|-------------------------------------------------------------------|
| SALES UNIT                | Available per roll of 10,05 m / 11 yards                          |
| BACKING                   | NON WOVEN                                                         |
| COMPOSITION               | 100 % Vinyl                                                       |
| WIDTH                     | 68 cm / 26,77 inch                                                |
| REPEAT                    | H: 68 cm - 26,00 inch<br>V: 45 cm - 17,71 inch<br>Free match      |
| WEIGHT                    | 460 gr / m²                                                       |
| CARE                      | <b>~</b> O                                                        |
|                           |                                                                   |
| TRIMMING                  | Trimmed                                                           |
| TRIMMING HANGING/REMOVING | Trimmed  Paste the wall  Strippable                               |
|                           | Paste the wall                                                    |
| HANGING/REMOVING          | Paste the wall<br>Strippable<br>EUROCLASS B-s2,d0                 |