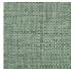

## **FP551003 NATTE**

Inspired by a hand-crafted mat, the tone-on-tone NATTE wallpaper reproduces the irregular, lively weave of this type of textile. With a play of light and shadow, the colors of this natural line reveal the rhythmic structure of this tone-on-tone wallpaper. The wallpaper is printed with rollers on embossed vinyl with a braided artisanal look and has a matte or iridescent finish.

## FP551003 - Rotin