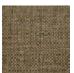

## **FP551003 NATTE**

Inspired by a hand-crafted mat, the tone-on-tone NATTE wallpaper reproduces the irregular, lively weave of this type of textile. With a play of light and shadow, the colors of this natural line reveal the rhythmic structure of this tone-on-tone wallpaper. The wallpaper is printed with rollers on embossed vinyl with a braided artisanal look and has a matte or iridescent finish.

## FP551003 - Rotin