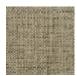

## **FP551003 NATTE**

Inspired by a hand-crafted mat, the tone-on-tone NATTE wallpaper reproduces the irregular, lively weave of this type of textile. With a play of light and shadow, the colors of this natural line reveal the rhythmic structure of this tone-on-tone wallpaper. The wallpaper is printed with rollers on embossed vinyl with a braided artisanal look and has a matte or iridescent finish.

## FP551003 - Rotin