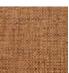

|
| CARE                      | <b>~</b> O                                                        |
|                           |                                                                   |
| TRIMMING                  | Trimmed                                                           |
| TRIMMING HANGING/REMOVING | Trimmed  Paste the wall  Strippable                               |
|                           | Paste the wall                                                    |
| HANGING/REMOVING          | Paste the wall<br>Strippable<br>EUROCLASS B-s2,d0                 |

## 13 Colors



FP551001 Nacre



FP551002 Ficelle



FP551003 Rotin



FP551004 Jonc de mer



FP551005 Chanvre



FP551007 Paille



FP551008 Galet



FP551009 FP Cocotier Bois



FP551011 Bois de rose



FP551012 Osier



FP551013 Ardoise



FP551014 Aqua



FP551015 Denim