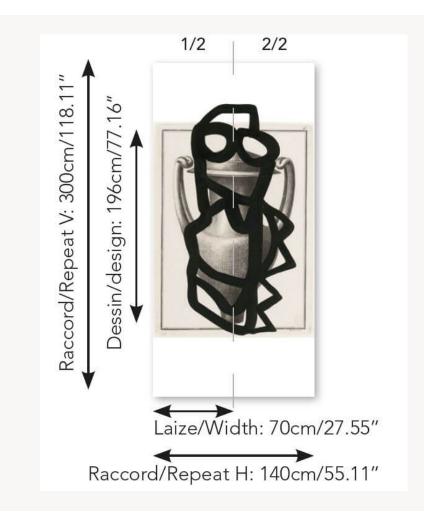

## Pierre Frey

| ТҮРЕ                           | Small width printed wallpapers -<br>Panoramic wallpapers             |
|--------------------------------|----------------------------------------------------------------------|
| ARTIST                         | Christian Astuguevieille                                             |
| SALES UNIT                     | Available per panel                                                  |
| BACKING                        | NON WOVEN                                                            |
| COMPOSITION                    | 100 % Non-woven                                                      |
| WIDTH                          | 70 cm / 27,55 inch                                                   |
| REPEAT                         | H: 140 cm - 55,00 inch<br>V: 300 cm - 118,11 inch<br>Straight repeat |
|                                |                                                                      |
| WEIGHT                         | 135 gr / m <sup>2</sup>                                              |
| WEIGHT                         | 135 gr / m²<br><b>∞ ○</b>                                            |
|                                |                                                                      |
| CARE                           | <b>≈</b> ♡                                                           |
| CARE                           | Trimmed  Paste the wall                                              |
| CARE TRIMMING HANGING/REMOVING | Trimmed  Paste the wall Strippable  EUROCLASS B-s1,d0                |