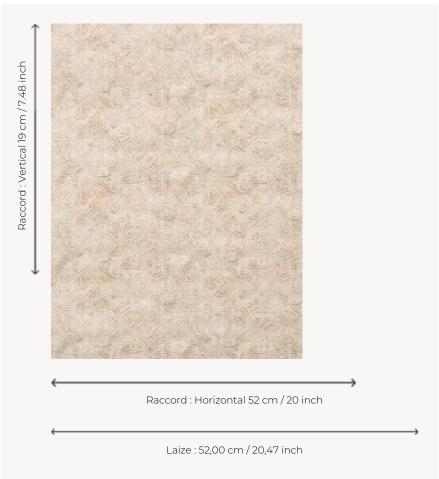

## Pierre Frey

NOTES

TYPE Small width printed wallpapers -Embossed patterns **SALES UNIT** Available per roll of 10,05 m / 11 yards NON WOVEN BACKING COMPOSITION 52 cm / 20,47 inch WIDTH H: 52 cm - 20,00 inch REPEAT V: 19 cm - 7,48 inch Straight repeat 205 gr/m<sup>2</sup> WEIGHT CARE TRIMMING Trimmed HANGING/REMOVING Paste the wall Strippable CERTIFICATIONS EUROCLASS B-s1,d0 ASTM E84 Class A