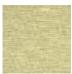

## **FP863003 SOFIA**

SOFIA, a wallcovering with an elegant relief and a subtle geometric pattern, woven in our workshops in northern France. In order to offer a new refined plain to decorate walls, Pierre Frey has rigorously chosen and combined a mixture of fibers. Laminated on a high quality non-woven backing, SOFIA is scraped with a matte ink and is available in 15 shades. A panel effect gives it a very natural look.

## FP863003 - Craie