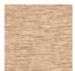

## **FP863003 SOFIA**

SOFIA, a wallcovering with an elegant relief and a subtle geometric pattern, woven in our workshops in northern France. In order to offer a new refined plain to decorate walls, Pierre Frey has rigorously chosen and combined a mixture of fibers. Laminated on a high quality non-woven backing, SOFIA is scraped with a matte ink and is available in 15 shades. A panel effect gives it a very natural look.

## FP863003 - Craie