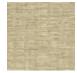

## **FP863003 SOFIA**

SOFIA, a wallcovering with an elegant relief and a subtle geometric pattern, woven in our workshops in northern France. In order to offer a new refined plain to decorate walls, Pierre Frey has rigorously chosen and combined a mixture of fibers. Laminated on a high quality non-woven backing, SOFIA is scraped with a matte ink and is available in 15 shades. A panel effect gives it a very natural look.

## FP863003 - Craie