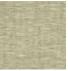

## **FP863003 SOFIA**

SOFIA, a wallcovering with an elegant relief and a subtle geometric pattern, woven in our workshops in northern France. In order to offer a new refined plain to decorate walls, Pierre Frey has rigorously chosen and combined a mixture of fibers. Laminated on a high quality non-woven backing, SOFIA is scraped with a matte ink and is available in 15 shades. A panel effect gives it a very natural look.

## FP863003 - Craie