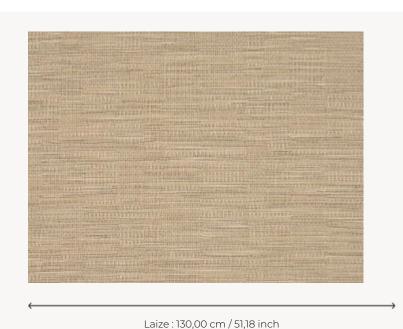

## **FP863003 SOFIA**

SOFIA, a wallcovering with an elegant relief and a subtle geometric pattern, woven in our workshops in northern France. In order to offer a new refined plain to decorate walls, Pierre Frey has rigorously chosen and combined a mixture of fibers. Laminated on a high quality non-woven backing, SOFIA is scraped with a matte ink and is available in 15 shades. A panel effect gives it a very natural look.

## Pierre Frey

| TYPE             | Plains & semi plains - Paperbacked fabrics                 |
|------------------|------------------------------------------------------------|
| SALES UNIT       | Available per meter/yard                                   |
| BACKING          | NON WOVEN                                                  |
| COMPOSITION      | 44 % Linen - 32 % Cotton - 17 % Acrylic<br>- 6 % Polyester |
| WIDTH            | 130 cm / 51,18 inch                                        |
| REPEAT           | Free match                                                 |
| WEIGHT           | 490 gr / m²                                                |
| CARE             | <i>R</i> <u>***</u>                                        |
| TRIMMING         | Trimmed                                                    |
| HANGING/REMOVING | Paste the wall<br>Wet removable                            |
| CERTIFICATIONS   | ASTM E84 Class A                                           |
| INFORMATION      | Panel effect                                               |
| воок             | F9979PPFREY39                                              |