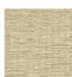

## **FP863003 SOFIA**

SOFIA, a wallcovering with an elegant relief and a subtle geometric pattern, woven in our workshops in northern France. In order to offer a new refined plain to decorate walls, Pierre Frey has rigorously chosen and combined a mixture of fibers. Laminated on a high quality non-woven backing, SOFIA is scraped with a matte ink and is available in 15 shades. A panel effect gives it a very natural look.

## FP863003 - Craie