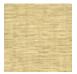

## **FP863003 SOFIA**

SOFIA, a wallcovering with an elegant relief and a subtle geometric pattern, woven in our workshops in northern France. In order to offer a new refined plain to decorate walls, Pierre Frey has rigorously chosen and combined a mixture of fibers. Laminated on a high quality non-woven backing, SOFIA is scraped with a matte ink and is available in 15 shades. A panel effect gives it a very natural look.

## FP863003 - Craie