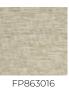

## **FP863016 SOFIA**

SOFIA, a wallcovering with an elegant relief and a subtle geometric pattern, woven in our workshops in northern France. In order to offer a new refined plain to decorate walls, Pierre Frey has rigorously chosen and combined a mixture of fibers. Laminated on a high quality non-woven backing, SOFIA is scraped with a matte ink and is available in 15 shades. A panel effect gives it a very natural look.

## FP863016 - Galet

FP863009 FP8 Travertin S

FP863010 Sable

FP863011 Corde

FP863012 Lichen

FP863013 Citrus

FP863014 Opale

FP863015 Celadon

Galet