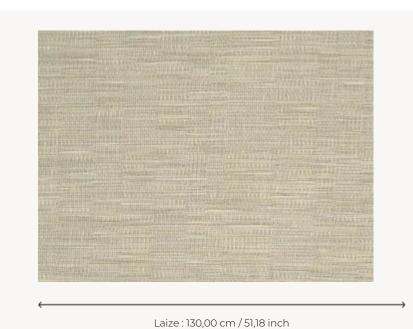

## **FP863016 SOFIA**

SOFIA, a wallcovering with an elegant relief and a subtle geometric pattern, woven in our workshops in northern France. In order to offer a new refined plain to decorate walls, Pierre Frey has rigorously chosen and combined a mixture of fibers. Laminated on a high quality non-woven backing, SOFIA is scraped with a matte ink and is available in 15 shades. A panel effect gives it a very natural look.

## FP863016 - Galet

## Pierre Frey

| ТҮРЕ             | Plains & semi plains - Paperbacked fabrics                 |
|------------------|------------------------------------------------------------|
| SALES UNIT       | Available per meter/yard                                   |
| BACKING          | NON WOVEN                                                  |
| COMPOSITION      | 44 % Linen - 32 % Cotton - 17 % Acrylic<br>- 6 % Polyester |
| WIDTH            | 130 cm / 51,18 inch                                        |
| REPEAT           | Free match                                                 |
| WEIGHT           | 490 gr / m²                                                |
| CARE             | <i>R</i> <u>**</u>                                         |
| TRIMMING         | Trimmed                                                    |
| HANGING/REMOVING | Paste the wall<br>Wet removable                            |
| CERTIFICATIONS   | ASTM E84 Class A                                           |
| INFORMATION      | Panel effect                                               |
| воок             | F9979PPFREY39                                              |